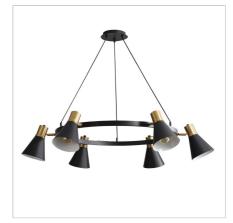

# **NORBERT 6**

## SKU:OL56216/6SB

The NORBERT 6 is the perfect mix of style and practicality. The six adjustable spotlights allow you the flexibility to direct the light where you need it most. Suitable for installation on a flat or sloped ceiling, the 150cm cord suspension allows for simple height adjustment during installation. Supplied without globes, allowing the end user to select the most appropriate light source for their application.