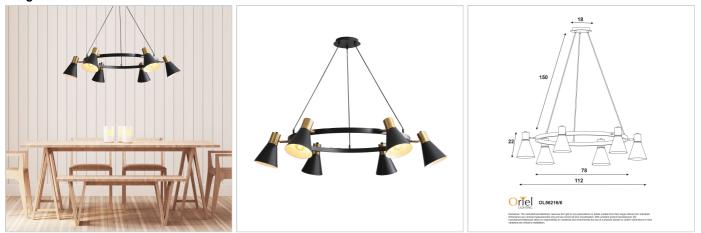

## SKU:OL56216/6SB

The NORBERT 6 is the perfect mix of style and practicality. The six adjustable spotlights allow you the flexibility to direct the light where you need it most. Suitable for installation on a flat or sloped ceiling, the 150cm cord suspension allows for simple height adjustment during installation. Supplied without globes, allowing the end user to select the most appropriate light source for their application.

## Additional information

| Shipping Weight            | 9.2 kg                 |
|----------------------------|------------------------|
| Shipping Carton Dimensions | 18.0 × 96.0 × 109.0 cm |
| Brand                      | Oriel Lighting         |
| Colour                     | SATIN BRASS            |
| Globe Qty                  | 6                      |
| Globe Type                 | E27                    |
| Max. Wattage               | 60W                    |
| Globe Included             | NO                     |
| Recommended Globe          | A-LED-7107240          |
| Voltage                    | 240V                   |
| Overall Height             | 170                    |
| Overall Width              | 112                    |
| Overall Depth              | 112                    |
| Fitting Height             | 20                     |
| Fitting Length             | 112                    |
| Fitting Width              | 112                    |
| Fitting Canopy             | D18 H4                 |
| Fitting Suspension         | H150                   |
| Fitting Other Dimension    | Shade Opening D16      |