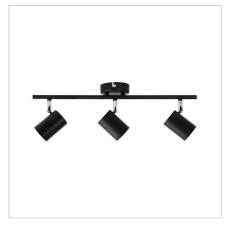

## **BARIL 3 LIGHT BLACK**

SKU:OL58611/3BK

The BARIL adjustable spotlight is supplied without a globe, allowing you to choose whichever type you prefer. A variety of LED GU10 replaceable globes are suitable. The BARIL is available in many configurations to suit most applications.

## **Additional information**

| Shipping Weight   0.7 kg                                                                                                                                                                                                                                                                                                                                                                                                                                                                                                                                                                                                                                                                                                                                                                                                                                                                                                                                                                                                                                                                                                                                                                                                                                                                                                                                                                                                                                                                                                                                                                                                                                                                                                                                                                                                                                                                                                                                                                                                                                                                                                  |                            |                       |
|---------------------------------------------------------------------------------------------------------------------------------------------------------------------------------------------------------------------------------------------------------------------------------------------------------------------------------------------------------------------------------------------------------------------------------------------------------------------------------------------------------------------------------------------------------------------------------------------------------------------------------------------------------------------------------------------------------------------------------------------------------------------------------------------------------------------------------------------------------------------------------------------------------------------------------------------------------------------------------------------------------------------------------------------------------------------------------------------------------------------------------------------------------------------------------------------------------------------------------------------------------------------------------------------------------------------------------------------------------------------------------------------------------------------------------------------------------------------------------------------------------------------------------------------------------------------------------------------------------------------------------------------------------------------------------------------------------------------------------------------------------------------------------------------------------------------------------------------------------------------------------------------------------------------------------------------------------------------------------------------------------------------------------------------------------------------------------------------------------------------------|----------------------------|-----------------------|
| Brand Oriel Lighting  Colour BLACK  Finish MATT  Globe Qty 3  Globe Type GU10  Max. Wattage 35w  Globe Included NO  Recommended Globe A-LED-670754060  Voltage 240V  Overall Height 17.5  Overall Width 50  Overall Depth 9  Fitting Length 50  Fitting Backplate 9  Fitting Projection 17.5  Fitting Other Dimension Spot 8×6                                                                                                                                                                                                                                                                                                                                                                                                                                                                                                                                                                                                                                                                                                                                                                                                                                                                                                                                                                                                                                                                                                                                                                                                                                                                                                                                                                                                                                                                                                                                                                                                                                                                                                                                                                                            | Shipping Weight            | 0.7 kg                |
| Colour         BLACK           Finish         MATT           Globe Qty         3           Globe Type         GU10           Max. Wattage         35w           Globe Included         NO           Recommended Globe         A-LED-670754080           Voltage         240V           Overall Height         17.5           Overall Width         50           Overall Depth         9           Fitting Length         50           Fitting Backplate         9           Fitting Projection         17.5           Fitting Other Dimension         Spot 8×6                                                                                                                                                                                                                                                                                                                                                                                                                                                                                                                                                                                                                                                                                                                                                                                                                                                                                                                                                                                                                                                                                                                                                                                                                                                                                                                                                                                                                                                                                                                                                            | Shipping Carton Dimensions | 10.0 × 52.0 × 16.0 cm |
| Finish                                                                                                                                                                                                                                                                                                                                                                                                                                                                                                                                                                                                                                                                                                                                                                                                                                                                                                                                                                                                                                                                                                                                                                                                                                                                                                                                                                                                                                                                                                                                                                                                                                                                                                                                                                                                                                                                                                                                                                                                                                                                                                                    | Brand                      | Oriel Lighting        |
| Globe Qty   3     3     3     3     3     3     3     3     3     3     3     3     3     3     3     3     3     3     3     3     3     3     3     3     3     3     3     3     3     3     3     3     3     3     3     3     3     3     3     3     3     3     3     3     3     3     3     3     3     3     3     3     3     3     3     3     3     3     3     3     3     3     3     3     3     3     3     3     3     3     3     3     3     3     3     3     3     3     3     3     3     3     3     3     3     3     3     3     3     3     3     3     3     3     3     3     3     3     3     3     3     3     3     3     3     3     3     3     3     3     3     3     3     3     3     3     3     3     3     3     3     3     3     3     3     3     3     3     3     3     3     3     3     3     3     3     3     3     3     3     3     3     3     3     3     3     3     3     3     3     3     3     3     3     3     3     3     3     3     3     3     3     3     3     3     3     3     3     3     3     3     3     3     3     3     3     3     3     3     3     3     3     3     3     3     3     3     3     3     3     3     3     3     3     3     3     3     3     3     3     3     3     3     3     3     3     3     3     3     3     3     3     3     3     3     3     3     3     3     3     3     3     3     3     3     3     3     3     3     3     3     3     3     3     3     3     3     3     3     3     3     3     3     3     3     3     3     3     3     3     3     3     3     3     3     3     3     3     3     3     3     3     3     3     3     3     3     3     3     3     3     3     3     3     3     3     3     3     3     3     3     3     3     3     3     3     3     3     3     3     3     3     3     3     3     3     3     3     3     3     3     3     3     3     3     3     3     3     3     3     3     3     3     3     3     3     3     3     3     3     3     3     3     3     3     3     3     3     3     3     3     3     3     3     3     3     3     3     3 | Colour                     | BLACK                 |
| Globe Type                                                                                                                                                                                                                                                                                                                                                                                                                                                                                                                                                                                                                                                                                                                                                                                                                                                                                                                                                                                                                                                                                                                                                                                                                                                                                                                                                                                                                                                                                                                                                                                                                                                                                                                                                                                                                                                                                                                                                                                                                                                                                                                | Finish                     | MATT                  |
| Max. Wattage         35w           Globe Included         NO           Recommended Globe         A-LED-670754060           Voltage         240V           Overall Height         17.5           Overall Width         50           Overall Depth         9           Fitting Length         50           Fitting Backplate         9           Fitting Projection         17.5           Fitting Other Dimension         Spot 8×6                                                                                                                                                                                                                                                                                                                                                                                                                                                                                                                                                                                                                                                                                                                                                                                                                                                                                                                                                                                                                                                                                                                                                                                                                                                                                                                                                                                                                                                                                                                                                                                                                                                                                         | Globe Qty                  | 3                     |
| Globe Included         NO           Recommended Globe         A-LED-670754060           Voltage         240V           Overall Height         17.5           Overall Width         50           Overall Depth         9           Fitting Length         50           Fitting Backplate         9           Fitting Projection         17.5           Fitting Other Dimension         Spot 8×6                                                                                                                                                                                                                                                                                                                                                                                                                                                                                                                                                                                                                                                                                                                                                                                                                                                                                                                                                                                                                                                                                                                                                                                                                                                                                                                                                                                                                                                                                                                                                                                                                                                                                                                            | Globe Type                 | GU10                  |
| Recommended Globe         A-LED-670754060           Voltage         240V           Overall Height         17.5           Overall Width         50           Overall Depth         9           Fitting Length         50           Fitting Backplate         9           Fitting Projection         17.5           Fitting Other Dimension         Spot 8×6                                                                                                                                                                                                                                                                                                                                                                                                                                                                                                                                                                                                                                                                                                                                                                                                                                                                                                                                                                                                                                                                                                                                                                                                                                                                                                                                                                                                                                                                                                                                                                                                                                                                                                                                                                | Max. Wattage               | 35w                   |
| Voltage         240V           Overall Height         17.5           Overall Width         50           Overall Depth         9           Fitting Length         50           Fitting Backplate         9           Fitting Projection         17.5           Fitting Other Dimension         Spot 8×6                                                                                                                                                                                                                                                                                                                                                                                                                                                                                                                                                                                                                                                                                                                                                                                                                                                                                                                                                                                                                                                                                                                                                                                                                                                                                                                                                                                                                                                                                                                                                                                                                                                                                                                                                                                                                    | Globe Included             | NO                    |
| Overall Height 17.5  Overall Width 50  Overall Depth 9  Fitting Length 50  Fitting Backplate 9  Fitting Projection 17.5  Fitting Other Dimension Spot 8×6                                                                                                                                                                                                                                                                                                                                                                                                                                                                                                                                                                                                                                                                                                                                                                                                                                                                                                                                                                                                                                                                                                                                                                                                                                                                                                                                                                                                                                                                                                                                                                                                                                                                                                                                                                                                                                                                                                                                                                 | Recommended Globe          | A-LED-670754060       |
| Overall Width 50  Overall Depth 9  Fitting Length 50  Fitting Backplate 9  Fitting Projection 17.5  Fitting Other Dimension Spot 8×6                                                                                                                                                                                                                                                                                                                                                                                                                                                                                                                                                                                                                                                                                                                                                                                                                                                                                                                                                                                                                                                                                                                                                                                                                                                                                                                                                                                                                                                                                                                                                                                                                                                                                                                                                                                                                                                                                                                                                                                      | Voltage                    | 240V                  |
| Overall Depth 9  Fitting Length 50  Fitting Backplate 9  Fitting Projection 17.5  Fitting Other Dimension Spot 8×6                                                                                                                                                                                                                                                                                                                                                                                                                                                                                                                                                                                                                                                                                                                                                                                                                                                                                                                                                                                                                                                                                                                                                                                                                                                                                                                                                                                                                                                                                                                                                                                                                                                                                                                                                                                                                                                                                                                                                                                                        | Overall Height             | 17.5                  |
| Fitting Length 50  Fitting Backplate 9  Fitting Projection 17.5  Fitting Other Dimension Spot 8×6                                                                                                                                                                                                                                                                                                                                                                                                                                                                                                                                                                                                                                                                                                                                                                                                                                                                                                                                                                                                                                                                                                                                                                                                                                                                                                                                                                                                                                                                                                                                                                                                                                                                                                                                                                                                                                                                                                                                                                                                                         | Overall Width              | 50                    |
| Fitting Backplate 9  Fitting Projection 17.5  Fitting Other Dimension Spot 8×6                                                                                                                                                                                                                                                                                                                                                                                                                                                                                                                                                                                                                                                                                                                                                                                                                                                                                                                                                                                                                                                                                                                                                                                                                                                                                                                                                                                                                                                                                                                                                                                                                                                                                                                                                                                                                                                                                                                                                                                                                                            | Overall Depth              | 9                     |
| Fitting Projection 17.5  Fitting Other Dimension Spot 8×6                                                                                                                                                                                                                                                                                                                                                                                                                                                                                                                                                                                                                                                                                                                                                                                                                                                                                                                                                                                                                                                                                                                                                                                                                                                                                                                                                                                                                                                                                                                                                                                                                                                                                                                                                                                                                                                                                                                                                                                                                                                                 | Fitting Length             | 50                    |
| Fitting Other Dimension Spot 8×6                                                                                                                                                                                                                                                                                                                                                                                                                                                                                                                                                                                                                                                                                                                                                                                                                                                                                                                                                                                                                                                                                                                                                                                                                                                                                                                                                                                                                                                                                                                                                                                                                                                                                                                                                                                                                                                                                                                                                                                                                                                                                          | Fitting Backplate          | 9                     |
|                                                                                                                                                                                                                                                                                                                                                                                                                                                                                                                                                                                                                                                                                                                                                                                                                                                                                                                                                                                                                                                                                                                                                                                                                                                                                                                                                                                                                                                                                                                                                                                                                                                                                                                                                                                                                                                                                                                                                                                                                                                                                                                           | Fitting Projection         | 17.5                  |
|                                                                                                                                                                                                                                                                                                                                                                                                                                                                                                                                                                                                                                                                                                                                                                                                                                                                                                                                                                                                                                                                                                                                                                                                                                                                                                                                                                                                                                                                                                                                                                                                                                                                                                                                                                                                                                                                                                                                                                                                                                                                                                                           | Fitting Other Dimension    | Spot 8×6              |
| Primary Material METAL                                                                                                                                                                                                                                                                                                                                                                                                                                                                                                                                                                                                                                                                                                                                                                                                                                                                                                                                                                                                                                                                                                                                                                                                                                                                                                                                                                                                                                                                                                                                                                                                                                                                                                                                                                                                                                                                                                                                                                                                                                                                                                    | Primary Material           | METAL                 |