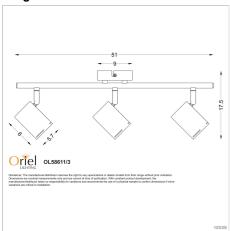

## **Additional information**

| Shipping Weight   0.7 kg                                                                                                                                                                                                                                                                                                                                                                                                                                                                                                                                                                                                                                                                                                                                                                                                                                                                                                                                                                                                                                                                                                                                                                                                                                                                                                                                                                                                                                                                                                                                                                                                                                                                                                                                                                                                                                                                                                                                                                                                                                                                                                  |                            |                       |
|---------------------------------------------------------------------------------------------------------------------------------------------------------------------------------------------------------------------------------------------------------------------------------------------------------------------------------------------------------------------------------------------------------------------------------------------------------------------------------------------------------------------------------------------------------------------------------------------------------------------------------------------------------------------------------------------------------------------------------------------------------------------------------------------------------------------------------------------------------------------------------------------------------------------------------------------------------------------------------------------------------------------------------------------------------------------------------------------------------------------------------------------------------------------------------------------------------------------------------------------------------------------------------------------------------------------------------------------------------------------------------------------------------------------------------------------------------------------------------------------------------------------------------------------------------------------------------------------------------------------------------------------------------------------------------------------------------------------------------------------------------------------------------------------------------------------------------------------------------------------------------------------------------------------------------------------------------------------------------------------------------------------------------------------------------------------------------------------------------------------------|----------------------------|-----------------------|
| Brand Oriel Lighting  Colour BLACK  Finish MATT  Globe Qty 3  Globe Type GU10  Max. Wattage 35w  Globe Included NO  Recommended Globe A-LED-670754060  Voltage 240V  Overall Height 17.5  Overall Width 50  Overall Depth 9  Fitting Length 50  Fitting Backplate 9  Fitting Projection 17.5  Fitting Other Dimension Spot 8×6                                                                                                                                                                                                                                                                                                                                                                                                                                                                                                                                                                                                                                                                                                                                                                                                                                                                                                                                                                                                                                                                                                                                                                                                                                                                                                                                                                                                                                                                                                                                                                                                                                                                                                                                                                                            | Shipping Weight            | 0.7 kg                |
| Colour         BLACK           Finish         MATT           Globe Qty         3           Globe Type         GU10           Max. Wattage         35w           Globe Included         NO           Recommended Globe         A-LED-670754080           Voltage         240V           Overall Height         17.5           Overall Width         50           Overall Depth         9           Fitting Length         50           Fitting Backplate         9           Fitting Projection         17.5           Fitting Other Dimension         Spot 8×6                                                                                                                                                                                                                                                                                                                                                                                                                                                                                                                                                                                                                                                                                                                                                                                                                                                                                                                                                                                                                                                                                                                                                                                                                                                                                                                                                                                                                                                                                                                                                            | Shipping Carton Dimensions | 10.0 × 52.0 × 16.0 cm |
| Finish                                                                                                                                                                                                                                                                                                                                                                                                                                                                                                                                                                                                                                                                                                                                                                                                                                                                                                                                                                                                                                                                                                                                                                                                                                                                                                                                                                                                                                                                                                                                                                                                                                                                                                                                                                                                                                                                                                                                                                                                                                                                                                                    | Brand                      | Oriel Lighting        |
| Globe Qty   3     3     3     3     3     3     3     3     3     3     3     3     3     3     3     3     3     3     3     3     3     3     3     3     3     3     3     3     3     3     3     3     3     3     3     3     3     3     3     3     3     3     3     3     3     3     3     3     3     3     3     3     3     3     3     3     3     3     3     3     3     3     3     3     3     3     3     3     3     3     3     3     3     3     3     3     3     3     3     3     3     3     3     3     3     3     3     3     3     3     3     3     3     3     3     3     3     3     3     3     3     3     3     3     3     3     3     3     3     3     3     3     3     3     3     3     3     3     3     3     3     3     3     3     3     3     3     3     3     3     3     3     3     3     3     3     3     3     3     3     3     3     3     3     3     3     3     3     3     3     3     3     3     3     3     3     3     3     3     3     3     3     3     3     3     3     3     3     3     3     3     3     3     3     3     3     3     3     3     3     3     3     3     3     3     3     3     3     3     3     3     3     3     3     3     3     3     3     3     3     3     3     3     3     3     3     3     3     3     3     3     3     3     3     3     3     3     3     3     3     3     3     3     3     3     3     3     3     3     3     3     3     3     3     3     3     3     3     3     3     3     3     3     3     3     3     3     3     3     3     3     3     3     3     3     3     3     3     3     3     3     3     3     3     3     3     3     3     3     3     3     3     3     3     3     3     3     3     3     3     3     3     3     3     3     3     3     3     3     3     3     3     3     3     3     3     3     3     3     3     3     3     3     3     3     3     3     3     3     3     3     3     3     3     3     3     3     3     3     3     3     3     3     3     3     3     3     3     3     3     3     3     3     3     3     3     3     3     3 | Colour                     | BLACK                 |
| Globe Type                                                                                                                                                                                                                                                                                                                                                                                                                                                                                                                                                                                                                                                                                                                                                                                                                                                                                                                                                                                                                                                                                                                                                                                                                                                                                                                                                                                                                                                                                                                                                                                                                                                                                                                                                                                                                                                                                                                                                                                                                                                                                                                | Finish                     | MATT                  |
| Max. Wattage         35w           Globe Included         NO           Recommended Globe         A-LED-670754060           Voltage         240V           Overall Height         17.5           Overall Width         50           Overall Depth         9           Fitting Length         50           Fitting Backplate         9           Fitting Projection         17.5           Fitting Other Dimension         Spot 8×6                                                                                                                                                                                                                                                                                                                                                                                                                                                                                                                                                                                                                                                                                                                                                                                                                                                                                                                                                                                                                                                                                                                                                                                                                                                                                                                                                                                                                                                                                                                                                                                                                                                                                         | Globe Qty                  | 3                     |
| Globe Included         NO           Recommended Globe         A-LED-670754060           Voltage         240V           Overall Height         17.5           Overall Width         50           Overall Depth         9           Fitting Length         50           Fitting Backplate         9           Fitting Projection         17.5           Fitting Other Dimension         Spot 8×6                                                                                                                                                                                                                                                                                                                                                                                                                                                                                                                                                                                                                                                                                                                                                                                                                                                                                                                                                                                                                                                                                                                                                                                                                                                                                                                                                                                                                                                                                                                                                                                                                                                                                                                            | Globe Type                 | GU10                  |
| Recommended Globe         A-LED-670754060           Voltage         240V           Overall Height         17.5           Overall Width         50           Overall Depth         9           Fitting Length         50           Fitting Backplate         9           Fitting Projection         17.5           Fitting Other Dimension         Spot 8×6                                                                                                                                                                                                                                                                                                                                                                                                                                                                                                                                                                                                                                                                                                                                                                                                                                                                                                                                                                                                                                                                                                                                                                                                                                                                                                                                                                                                                                                                                                                                                                                                                                                                                                                                                                | Max. Wattage               | 35w                   |
| Voltage         240V           Overall Height         17.5           Overall Width         50           Overall Depth         9           Fitting Length         50           Fitting Backplate         9           Fitting Projection         17.5           Fitting Other Dimension         Spot 8×6                                                                                                                                                                                                                                                                                                                                                                                                                                                                                                                                                                                                                                                                                                                                                                                                                                                                                                                                                                                                                                                                                                                                                                                                                                                                                                                                                                                                                                                                                                                                                                                                                                                                                                                                                                                                                    | Globe Included             | NO                    |
| Overall Height 17.5  Overall Width 50  Overall Depth 9  Fitting Length 50  Fitting Backplate 9  Fitting Projection 17.5  Fitting Other Dimension Spot 8×6                                                                                                                                                                                                                                                                                                                                                                                                                                                                                                                                                                                                                                                                                                                                                                                                                                                                                                                                                                                                                                                                                                                                                                                                                                                                                                                                                                                                                                                                                                                                                                                                                                                                                                                                                                                                                                                                                                                                                                 | Recommended Globe          | A-LED-670754060       |
| Overall Width 50  Overall Depth 9  Fitting Length 50  Fitting Backplate 9  Fitting Projection 17.5  Fitting Other Dimension Spot 8×6                                                                                                                                                                                                                                                                                                                                                                                                                                                                                                                                                                                                                                                                                                                                                                                                                                                                                                                                                                                                                                                                                                                                                                                                                                                                                                                                                                                                                                                                                                                                                                                                                                                                                                                                                                                                                                                                                                                                                                                      | Voltage                    | 240V                  |
| Overall Depth 9  Fitting Length 50  Fitting Backplate 9  Fitting Projection 17.5  Fitting Other Dimension Spot 8×6                                                                                                                                                                                                                                                                                                                                                                                                                                                                                                                                                                                                                                                                                                                                                                                                                                                                                                                                                                                                                                                                                                                                                                                                                                                                                                                                                                                                                                                                                                                                                                                                                                                                                                                                                                                                                                                                                                                                                                                                        | Overall Height             | 17.5                  |
| Fitting Length 50  Fitting Backplate 9  Fitting Projection 17.5  Fitting Other Dimension Spot 8×6                                                                                                                                                                                                                                                                                                                                                                                                                                                                                                                                                                                                                                                                                                                                                                                                                                                                                                                                                                                                                                                                                                                                                                                                                                                                                                                                                                                                                                                                                                                                                                                                                                                                                                                                                                                                                                                                                                                                                                                                                         | Overall Width              | 50                    |
| Fitting Backplate 9  Fitting Projection 17.5  Fitting Other Dimension Spot 8×6                                                                                                                                                                                                                                                                                                                                                                                                                                                                                                                                                                                                                                                                                                                                                                                                                                                                                                                                                                                                                                                                                                                                                                                                                                                                                                                                                                                                                                                                                                                                                                                                                                                                                                                                                                                                                                                                                                                                                                                                                                            | Overall Depth              | 9                     |
| Fitting Projection 17.5  Fitting Other Dimension Spot 8×6                                                                                                                                                                                                                                                                                                                                                                                                                                                                                                                                                                                                                                                                                                                                                                                                                                                                                                                                                                                                                                                                                                                                                                                                                                                                                                                                                                                                                                                                                                                                                                                                                                                                                                                                                                                                                                                                                                                                                                                                                                                                 | Fitting Length             | 50                    |
| Fitting Other Dimension Spot 8×6                                                                                                                                                                                                                                                                                                                                                                                                                                                                                                                                                                                                                                                                                                                                                                                                                                                                                                                                                                                                                                                                                                                                                                                                                                                                                                                                                                                                                                                                                                                                                                                                                                                                                                                                                                                                                                                                                                                                                                                                                                                                                          | Fitting Backplate          | 9                     |
|                                                                                                                                                                                                                                                                                                                                                                                                                                                                                                                                                                                                                                                                                                                                                                                                                                                                                                                                                                                                                                                                                                                                                                                                                                                                                                                                                                                                                                                                                                                                                                                                                                                                                                                                                                                                                                                                                                                                                                                                                                                                                                                           | Fitting Projection         | 17.5                  |
|                                                                                                                                                                                                                                                                                                                                                                                                                                                                                                                                                                                                                                                                                                                                                                                                                                                                                                                                                                                                                                                                                                                                                                                                                                                                                                                                                                                                                                                                                                                                                                                                                                                                                                                                                                                                                                                                                                                                                                                                                                                                                                                           | Fitting Other Dimension    | Spot 8×6              |
| Primary Material METAL                                                                                                                                                                                                                                                                                                                                                                                                                                                                                                                                                                                                                                                                                                                                                                                                                                                                                                                                                                                                                                                                                                                                                                                                                                                                                                                                                                                                                                                                                                                                                                                                                                                                                                                                                                                                                                                                                                                                                                                                                                                                                                    | Primary Material           | METAL                 |