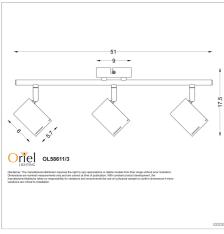

#### Additional information

| Shipping Weight            | 0.7 kg                |
|----------------------------|-----------------------|
| Shipping Carton Dimensions | 10.0 × 52.0 × 16.0 cm |
| Brand                      | Oriel Lighting        |
| Colour                     | White                 |
| Finish                     | MATT                  |
| Globe Qty                  | 3                     |
| Globe Type                 | GU10                  |
| Max. Wattage               | 35w                   |
| Globe Included             | NO                    |
| Recommended Globe          | A-LED-690754060       |
| Voltage                    | 240V                  |
| Overall Height             | 17.5                  |
| Overall Width              | 50                    |
| Overall Depth              | 9                     |
| Fitting Length             | 50                    |
| Fitting Backplate          | 9                     |
| Fitting Projection         | 17.5                  |
| Fitting Other Dimension    | Spot 8×6              |
| Primary Material           | METAL                 |