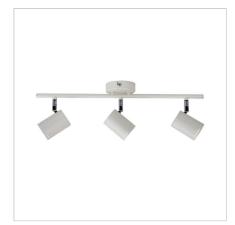

## **BARIL 3 LIGHT WHITE**

### SKU:OL58611/3WH

The BARIL adjustable spotlight is supplied without a globe, allowing you to choose whichever type you prefer. A variety of LED GU10 replaceable globes are suitable. The BARIL is available in many configurations to suit most applications.