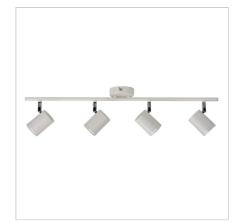

## **BARIL 4 LIGHT WHITE**

### SKU:OL58611/4WH

The BARIL adjustable spotlight is supplied without a globe, allowing you to choose whichever type you prefer. A variety of LED GU10 replaceable globes are suitable. The BARIL is available in many configurations to suit most applications.

### Additional information

| Shipping Weight            | 1.0 kg                |
|----------------------------|-----------------------|
| Shipping Carton Dimensions | 10.0 × 17.0 × 72.0 cm |
| Brand                      | Oriel Lighting        |
| Colour                     | White                 |
| Finish                     | MATT                  |
| Globe Qty                  | 4                     |
| Globe Type                 | GU10                  |
| Max. Wattage               | 35w                   |
| Globe Included             | NO                    |
| Recommended Globe          | A-LED-690754060       |
| Voltage                    | 240V                  |
| Overall Height             | 17.5                  |
| Overall Width              | 70                    |
| Overall Depth              | 9                     |
| Fitting Length             | 70                    |
| Fitting Backplate          | 9                     |
| Fitting Projection         | 17.5                  |
| Fitting Other Dimension    | Spot 8×6              |
| Primary Material           | METAL                 |