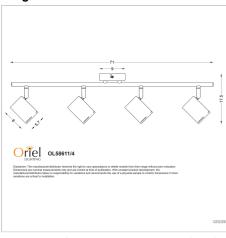

### Additional information

| Shipping Weight            | 1.0 kg                |
|----------------------------|-----------------------|
| Shipping Carton Dimensions | 10.0 × 17.0 × 72.0 cm |
| Brand                      | Oriel Lighting        |
| Colour                     | White                 |
| Finish                     | MATT                  |
| Globe Qty                  | 4                     |
| Globe Type                 | GU10                  |
| Max. Wattage               | 35w                   |
| Globe Included             | NO                    |
| Recommended Globe          | A-LED-690754060       |
| Voltage                    | 240V                  |
| Overall Height             | 17.5                  |
| Overall Width              | 70                    |
| Overall Depth              | 9                     |
| Fitting Length             | 70                    |
| Fitting Backplate          | 9                     |
| Fitting Projection         | 17.5                  |
| Fitting Other Dimension    | Spot 8×6              |
| Primary Material           | METAL                 |