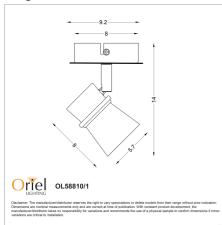

Additional information

| Shipping Weight            | 1.6 kg                |
|----------------------------|-----------------------|
| Shipping Carton Dimensions | 12.5 × 11.0 × 12.0 cm |
| Brand                      | Oriel Lighting        |
| Colour                     | BLACK                 |
| Globe Qty                  | 1                     |
| Globe Type                 | GU10                  |
| Max. Wattage               | 35w                   |
| Globe Included             | NO                    |
| Recommended Globe          | A-LED-970654055       |
| Voltage                    | 240V                  |
| Overall Height             | 14                    |
| Overall Width              | 10                    |
| Overall Depth              | 10                    |
| Fitting Backplate          | 10                    |
| Fitting Projection         | 14                    |
| Fitting Other Dimension    | Spot 8×5.7            |
| Primary Material           | METAL                 |
| Supplier Code              | OL58810/1BK           |
| UPI                        | 9324879217200         |