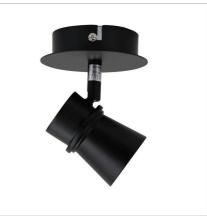

## YARRA 1 LIGHT

SKU:OL58810/1BK

YARRA spot is practical, attractive and ideal for use with LED globes (available separately). The Yarra spot head is adjustable to ensure the light is aimed where you need it. Suitable for wall or ceiling mount.