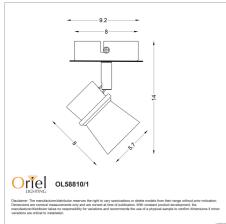

Additional information

| Shipping Weight            | 1.6 kg                |
|----------------------------|-----------------------|
| Shipping Carton Dimensions | 12.5 × 12.0 × 11.0 cm |
| Brand                      | Oriel Lighting        |
| Colour                     | White                 |
| Globe Qty                  | 1                     |
| Globe Type                 | GU10                  |
| Max. Wattage               | 35w                   |
| Globe Included             | ΝΟ                    |
| Recommended Globe          | A-LED-690754060       |
| Voltage                    | 240V                  |
| Overall Height             | 14                    |
| Overall Width              | 10                    |
| Overall Depth              | 10                    |
| Fitting Backplate          | 10                    |
| Fitting Projection         | 14                    |
| Fitting Other Dimension    | Spot 8×5.7            |
| Primary Material           | METAL                 |
| IP Rating                  | IP20                  |
| Supplier Code              | OL58810/1WH           |