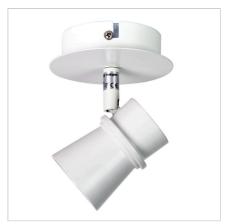

## **YARRA 1 LIGHT**

SKU:OL58810/1WH

YARRA spot is practical, attractive and ideal for use with LED globes (available separately). The Yarra spot head is adjustable to ensure the light is aimed where you need it. Suitable for wall or ceiling mount.