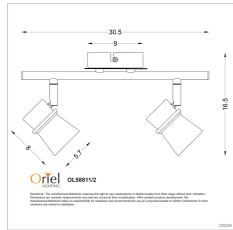

Additional information

| Shipping Weight            | 1.9 kg                |
|----------------------------|-----------------------|
| Shipping Carton Dimensions | 32.0 × 15.0 × 11.0 cm |
| Brand                      | Oriel Lighting        |
| Colour                     | BLACK                 |
| Globe Qty                  | 2                     |
| Globe Type                 | GU10                  |
| Max. Wattage               | 35w                   |
| Globe Included             | NO                    |
| Recommended Globe          | A-LED-970654055       |
| Voltage                    | 240V                  |
| Overall Height             | 17                    |
| Overall Width              | 30                    |
| Overall Depth              | 10                    |
| Fitting Length             | 30                    |
| Fitting Backplate          | 10                    |
| Fitting Projection         | 17                    |
| Fitting Other Dimension    | Spot 8×5.7            |
| Primary Material           | METAL                 |
| Supplier Code              | OL58811/2BK           |
|                            |                       |

### Images

Unless stated, fittings do not include globes (bulbs). No representations are made as to the suitability of this product for your application. All fixed lights (other than DIY lights) should be installed by a licensed electrical contractor. Due to continuing product development, some specifications may change over time. Refer to our detailed Terms and Conditions, online at: www.oriel-lighting.com.au | Details and specifications are current at the time of printing, and with constant product development, subject to change.