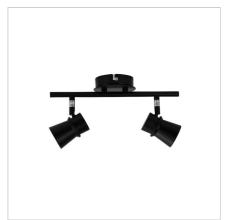

## **YARRA 2 LIGHT**

SKU:OL58811/2BK

YARRA spot is practical, attractive and ideal for use with LED globes (available separately). The Yarra spot head is adjustable to ensure the light is aimed where you need it. Suitable for wall or ceiling mount.

### Images

Unless stated, fittings do not include globes (bulbs). No representations are made as to the suitability of this product for your application. All fixed lights (other than DIY lights) should be installed by a licensed electrical contractor. Due to continuing product development, some specifications may change over time. Refer to our detailed Terms and Conditions, online at: www.oriel-lighting.com.au | Details and specifications are current at the time of printing, and with constant product development, subject to change.