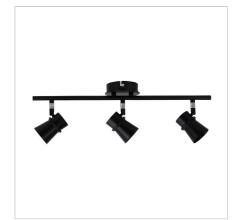

## **YARRA 3 LIGHT**

SKU:OL58811/3BK

YARRA spot is practical, attractive and ideal for use with LED globes (available separately). The Yarra spot head is adjustable to ensure the light is aimed where you need it. Suitable for wall or ceiling mount.

#### Additional information

| Shipping Weight            | 2.1 kg                |
|----------------------------|-----------------------|
| Shipping Carton Dimensions | 52.0 × 15.0 × 11.0 cm |
| Brand                      | Oriel Lighting        |
| Colour                     | BLACK                 |
| Globe Qty                  | 3                     |
| Globe Type                 | GU10                  |
| Max. Wattage               | 35w                   |
| Globe Included             | NO                    |
| Recommended Globe          | A-LED-970654055       |
| Voltage                    | 240V                  |
| Overall Height             | 17                    |
| Overall Width              | 50                    |
| Overall Depth              | 10                    |
| Fitting Length             | 50                    |
| Fitting Backplate          | 10                    |
| Fitting Projection         | 17                    |
| Fitting Other Dimension    | Spot 8×5.7            |
| Primary Material           | METAL                 |
| Supplier Code              | OL58811/3BK           |