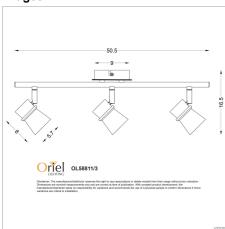

#### Additional information

| Shipping Weight            | 2.1 kg                |
|----------------------------|-----------------------|
| Shipping Carton Dimensions | 52.0 × 15.0 × 11.0 cm |
| Brand                      | Oriel Lighting        |
| Colour                     | BLACK                 |
| Globe Qty                  | 3                     |
| Globe Type                 | GU10                  |
| Max. Wattage               | 35w                   |
| Globe Included             | NO                    |
| Recommended Globe          | A-LED-970654055       |
| Voltage                    | 240V                  |
| Overall Height             | 17                    |
| Overall Width              | 50                    |
| Overall Depth              | 10                    |
| Fitting Length             | 50                    |
| Fitting Backplate          | 10                    |
| Fitting Projection         | 17                    |
| Fitting Other Dimension    | Spot 8×5.7            |
| Primary Material           | METAL                 |
| Supplier Code              | OL58811/3BK           |