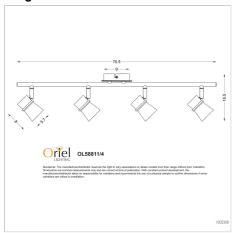

## **Additional information**

| Shipping Weight         2.3 kg           Shipping Carton Dimensions         72.0 × 15.0 × 11.0 cm           Brand         Oriel Lighting           Colour         BLACK           Globe City         4           Globe Type         GU10           Max. Wattage         35w           Globe Included         NO           Recommended Globe         A-LED-970654055           Voltage         240V           Overall Height         17           Overall Depth         10           Fitting Length         70           Fitting Backplate         10           Fitting Projection         17           Fitting Other Dimension         Spot 8×5.7           Primary Material         METAL           Supplier Code         OL58811/4BK |                            |                       |
|----------------------------------------------------------------------------------------------------------------------------------------------------------------------------------------------------------------------------------------------------------------------------------------------------------------------------------------------------------------------------------------------------------------------------------------------------------------------------------------------------------------------------------------------------------------------------------------------------------------------------------------------------------------------------------------------------------------------------------------|----------------------------|-----------------------|
| Brand Oriel Lighting  Colour BLACK  Globe Cty 4  Globe Type GU10  Max. Wattage 35w  Globe Included NO  Recommended Globe A-LED-970654055  Voltage 240V  Overall Height 17  Overall Width 70  Overall Depth 10  Fitting Length 70  Fitting Backplate 10  Fitting Projection 17  Fitting Other Dimension Spot 8*5.7  Primary Material METAL                                                                                                                                                                                                                                                                                                                                                                                              | Shipping Weight            | 2.3 kg                |
| Colour BLACK  Globe Qty 4  Globe Type GU10  Max. Wattage 35w  Globe Included NO  Recommended Globe A-LED-970854055  Voltage 240V  Overall Height 17  Overall Width 70  Overall Depth 10  Fitting Length 70  Fitting Backplate 10  Fitting Projection 17  Fitting Other Dimension Spot 8×5.7  Primary Material METAL                                                                                                                                                                                                                                                                                                                                                                                                                    | Shipping Carton Dimensions | 72.0 × 15.0 × 11.0 cm |
| Globe Oty   4                                                                                                                                                                                                                                                                                                                                                                                                                                                                                                                                                                                                                                                                                                                          | Brand                      | Oriel Lighting        |
| Globe Type                                                                                                                                                                                                                                                                                                                                                                                                                                                                                                                                                                                                                                                                                                                             | Colour                     | BLACK                 |
| Max. Wattage         35w           Globe Included         NO           Recommended Globe         A-LED-970654055           Voltage         240V           Overall Height         17           Overall Width         70           Overall Depth         10           Fitting Length         70           Fitting Projection         17           Fitting Other Dimension         Spot 8×5.7           Primary Material         METAL                                                                                                                                                                                                                                                                                                    | Globe Qty                  | 4                     |
| Globe Included   NO                                                                                                                                                                                                                                                                                                                                                                                                                                                                                                                                                                                                                                                                                                                    | Globe Type                 | GU10                  |
| Recommended Globe         A-LED-970654055           Voltage         240V           Overall Height         17           Overall Width         70           Overall Depth         10           Fitting Length         70           Fitting Backplate         10           Fitting Projection         17           Fitting Other Dimension         Spot 8×5.7           Primary Material         METAL                                                                                                                                                                                                                                                                                                                                    | Max. Wattage               | 35w                   |
| Voltage 240V  Overall Height 17  Overall Width 70  Overall Depth 10  Fitting Length 70  Fitting Backplate 10  Fitting Projection 17  Fitting Other Dimension Spot 8×5.7  Primary Material METAL                                                                                                                                                                                                                                                                                                                                                                                                                                                                                                                                        | Globe Included             | NO                    |
| Overall Height 17  Overall Width 70  Overall Depth 10  Fitting Length 70  Fitting Backplate 10  Fitting Projection 17  Fitting Other Dimension Spot 8×5.7  Primary Material METAL                                                                                                                                                                                                                                                                                                                                                                                                                                                                                                                                                      | Recommended Globe          | A-LED-970654055       |
| Overall Width 70  Overall Depth 10  Fitting Length 70  Fitting Backplate 10  Fitting Projection 17  Fitting Other Dimension Spot 8×5.7  Primary Material METAL                                                                                                                                                                                                                                                                                                                                                                                                                                                                                                                                                                         | Voltage                    | 240V                  |
| Overall Depth 10  Fitting Length 70  Fitting Backplate 10  Fitting Projection 17  Fitting Other Dimension Spot 8×5.7  Primary Material METAL                                                                                                                                                                                                                                                                                                                                                                                                                                                                                                                                                                                           | Overall Height             | 17                    |
| Fitting Length 70  Fitting Backplate 10  Fitting Projection 17  Fitting Other Dimension Spot 8×5.7  Primary Material METAL                                                                                                                                                                                                                                                                                                                                                                                                                                                                                                                                                                                                             | Overall Width              | 70                    |
| Fitting Backplate 10  Fitting Projection 17  Fitting Other Dimension Spot 8×5.7  Primary Material METAL                                                                                                                                                                                                                                                                                                                                                                                                                                                                                                                                                                                                                                | Overall Depth              | 10                    |
| Fitting Projection 17  Fitting Other Dimension Spot 8×5.7  Primary Material METAL                                                                                                                                                                                                                                                                                                                                                                                                                                                                                                                                                                                                                                                      | Fitting Length             | 70                    |
| Fitting Other Dimension Spot 8×5.7  Primary Material METAL                                                                                                                                                                                                                                                                                                                                                                                                                                                                                                                                                                                                                                                                             | Fitting Backplate          | 10                    |
| Primary Material METAL                                                                                                                                                                                                                                                                                                                                                                                                                                                                                                                                                                                                                                                                                                                 | Fitting Projection         | 17                    |
|                                                                                                                                                                                                                                                                                                                                                                                                                                                                                                                                                                                                                                                                                                                                        | Fitting Other Dimension    | Spot 8×5.7            |
| Supplier Code OL58811/4BK                                                                                                                                                                                                                                                                                                                                                                                                                                                                                                                                                                                                                                                                                                              | Primary Material           | METAL                 |
|                                                                                                                                                                                                                                                                                                                                                                                                                                                                                                                                                                                                                                                                                                                                        | Supplier Code              | OL58811/4BK           |