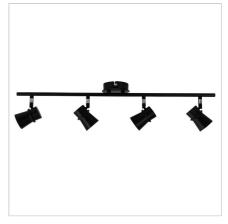

## **YARRA 4 LIGHT**

SKU:OL58811/4BK

6/12/25, 1:29 PM

YARRA spot is practical, attractive and ideal for use with LED globes (available separately). The Yarra spot head is adjustable to ensure the light is aimed where you need it. Suitable for wall or ceiling mount.