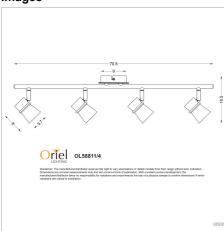

#### Additional information

| Shipping Weight            | 2.3 kg                |
|----------------------------|-----------------------|
| Shipping Carton Dimensions | 72.0 × 11.0 × 15.0 cm |
| Brand                      | Oriel Lighting        |
| Colour                     | White                 |
| Globe Qty                  | 4                     |
| Globe Type                 | GU10                  |
| Max. Wattage               | 35w                   |
| Globe Included             | NO                    |
| Recommended Globe          | A-LED-690754060       |
| Voltage                    | 240V                  |
| Overall Height             | 17                    |
| Overall Width              | 70                    |
| Overall Depth              | 10                    |
| Fitting Length             | 70                    |
| Fitting Backplate          | 10                    |
| Fitting Projection         | 17                    |
| Fitting Other Dimension    | Spot 8×5.7            |
| Primary Material           | METAL                 |
| Supplier Code              | OL58811/4WH           |
|                            | 1                     |

### Images

Unless stated, fittings do not include globes (bulbs). No representations are made as to the suitability of this product for your application. All fixed lights (other than DIY lights) should be installed by a licensed electrical contractor. Due to continuing product development, some specifications may change over time. Refer to our detailed Terms and Conditions, online at: www.oriel-lighting.com.au | Details and specifications are current at the time of printing, and with constant product development, subject to change.