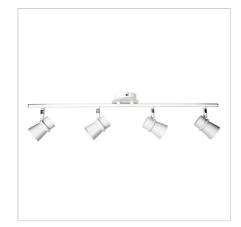

## **YARRA 4 LIGHT**

SKU:OL58811/4WH

YARRA spot is practical, attractive and ideal for use with LED globes (available separately). The Yarra spot head is adjustable to ensure the light is aimed where you need it. Suitable for wall or ceiling mount.

#### Additional information

| Shipping Weight            | 2.3 kg                |
|----------------------------|-----------------------|
| Shipping Carton Dimensions | 72.0 × 11.0 × 15.0 cm |
| Brand                      | Oriel Lighting        |
| Colour                     | White                 |
| Globe Qty                  | 4                     |
| Globe Type                 | GU10                  |
| Max. Wattage               | 35w                   |
| Globe Included             | NO                    |
| Recommended Globe          | A-LED-690754060       |
| Voltage                    | 240V                  |
| Overall Height             | 17                    |
| Overall Width              | 70                    |
| Overall Depth              | 10                    |
| Fitting Length             | 70                    |
| Fitting Backplate          | 10                    |
| Fitting Projection         | 17                    |
| Fitting Other Dimension    | Spot 8×5.7            |
| Primary Material           | METAL                 |
| Supplier Code              | OL58811/4WH           |
|                            | 1                     |