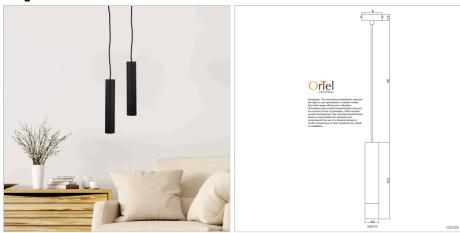

### TIG

SKU:OL60175BK

TIG tubular single pendant designed for use with a GU10 LED globe. Hung singly or in a row over a bench the TIG is simple and stylish. Features 1.8m cloth covered cord.

#### Additional information

| Shipping Weight            | 1.5 kg                |
|----------------------------|-----------------------|
| Shipping Carton Dimensions | 10.0 × 10.0 × 37.0 cm |
| Brand                      | Oriel Lighting        |
| Colour                     | BLACK                 |
| Globe Qty                  | 1                     |
| Globe Type                 | GU10                  |
| Max. Wattage               | 35w                   |
| Globe Included             | NO                    |
| Recommended Globe          | A-LED-970654055       |
| Voltage                    | 240V                  |
| Overall Height             | 210                   |
| Overall Width              | 8                     |
| Overall Depth              | 8                     |
| Fitting Height             | 30                    |
| Fitting Canopy             | 8                     |
| Fitting Diameter           | 5.5                   |
| Fitting Suspension         | 180                   |
| Primary Material           | METAL                 |
| IP Rating                  | IP20                  |