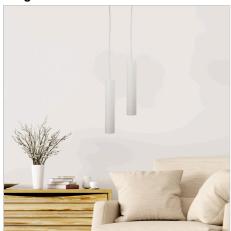

## **TIG**

SKU:OL60175WH

TIG tubular single pendant designed for use with a GU10 LED globe. Hung singly or in a row over a bench the TIG is simple and stylish. Features 1.8m cloth covered cord.

## **Images**

Unless stated, fittings do not include globes (bulbs). No representations are made as to the suitability of this product for your application. All fixed lights (other than DIY lights) should be installed by a licensed electrical contractor. Due to continuing product development, some specifications may change over time. Refer to our detailed Terms and Conditions, online at: www.oriel-lighting.com.au | Details and specifications are current at the time of printing, and with constant product development, subject to change.