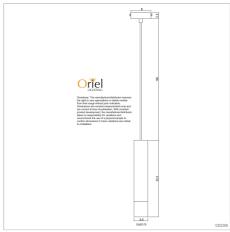

## **Additional information**

| Shipping Weight            | 1.5 kg                |
|----------------------------|-----------------------|
| Shipping Carton Dimensions | 10.0 × 10.0 × 37.0 cm |
| Brand                      | Oriel Lighting        |
| Colour                     | White                 |
| Globe Qty                  | 1                     |
| Globe Type                 | GU10                  |
| Max. Wattage               | 35w                   |
| Globe Included             | NO                    |
| Recommended Globe          | A-LED-970654055       |
| Voltage                    | 240V                  |
| Overall Height             | 210                   |
| Overall Width              | 8                     |
| Overall Depth              | 8                     |
| Fitting Height             | 30                    |
| Fitting Canopy             | 8                     |
| Fitting Diameter           | 5.5                   |
| Fitting Suspension         | 180                   |
| Primary Material           | METAL                 |
| IP Rating                  | IP20                  |
|                            |                       |