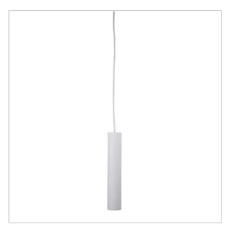

## **TIG**

SKU:OL60175WH

TIG tubular single pendant designed for use with a GU10 LED globe. Hung singly or in a row over a bench the TIG is simple and stylish. Features 1.8m cloth covered cord.

## **Additional information**

| Shipping Weight            | 1.5 kg                |
|----------------------------|-----------------------|
| Shipping Carton Dimensions | 10.0 × 10.0 × 37.0 cm |
| Brand                      | Oriel Lighting        |
| Colour                     | White                 |
| Globe Qty                  | 1                     |
| Globe Type                 | GU10                  |
| Max. Wattage               | 35w                   |
| Globe Included             | NO                    |
| Recommended Globe          | A-LED-970654055       |
| Voltage                    | 240V                  |
| Overall Height             | 210                   |
| Overall Width              | 8                     |
| Overall Depth              | 8                     |
| Fitting Height             | 30                    |
| Fitting Canopy             | 8                     |
| Fitting Diameter           | 5.5                   |
| Fitting Suspension         | 180                   |
| Primary Material           | METAL                 |
| IP Rating                  | IP20                  |
|                            |                       |