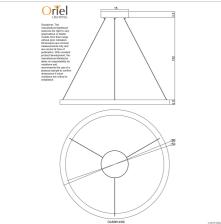

## **Additional information**

| Shipping Weight             | 3.4 kg                        |
|-----------------------------|-------------------------------|
| Shipping Carton Dimensions  | 11.0 × 65.0 × 65.0 cm         |
| Brand                       | Oriel Lighting                |
| Colour                      | White                         |
| Globe Type                  | INTEGRAL.LED                  |
| Max. Wattage                | 24w                           |
| Voltage                     | 240V                          |
| Indoor / Outdoor / Alfresco | Indoor                        |
| Overall Height              | 156                           |
| Overall Width               | 60                            |
| Overall Depth               | 60                            |
| Fitting Height              | 2.5                           |
| Fitting Canopy              | 15                            |
| Fitting Diameter            | 60                            |
| Fitting Suspension          | 150                           |
| Fitting Material            | Aluminium housing             |
| Glass/Diffuser Material     | Opal acrylic diffuser         |
| Cord / Wire Material        | Stainless steel support wires |
| Primary Material            | METAL                         |
|                             |                               |