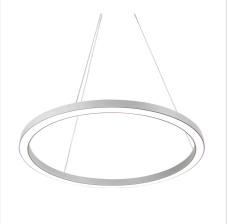

## **NEBULA.60 CTS WHITE**

SKU:OL60614/60WH

The NEBULA pendant, features a halo-ring suspended on three stainless wires, features CTS (Colour Temperature Switching) which allows the installing electrician to select the preferred colour temperature. Ideal choice for the contemporary home. Driver is built into the ceiling canopy and can be dimmed using a suitable LED friendly dimmer.