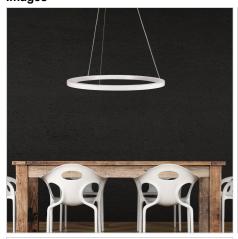

## **NEBULA.60 CTS WHITE**

SKU:OL60614/60WH

The NEBULA pendant, features a halo-ring suspended on three stainless wires, features CTS (Colour Temperature Switching) which allows the installing electrician to select the preferred colour temperature. Ideal choice for the contemporary home. Driver is built into the ceiling canopy and can be dimmed using a suitable LED friendly dimmer.

## **Images**

Unless stated, fittings do not include globes (bulbs). No representations are made as to the suitability of this product for your application. All fixed lights (other than DIY lights) should be installed by a licensed electrical contractor. Due to continuing product development, some specifications may change over time. Refer to our detailed Terms and Conditions, online at: www.oriel-lighting.com.au | Details and specifications are current at the time of printing, and with constant product development, subject to change.