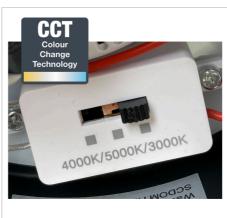

## **NEBULA.60 CTS WHITE**

SKU:OL60614/60WH

The NEBULA pendant, features a halo-ring suspended on three stainless wires, features CTS (Colour Temperature Switching) which allows the installing electrician to select the preferred colour temperature. Ideal choice for the contemporary home. Driver is built into the ceiling canopy and can be dimmed using a suitable LED friendly dimmer.

| TRICOLOUR.LED                                              |
|------------------------------------------------------------|
| 1200lm                                                     |
| CTS3000/4000/5000K                                         |
| >Ra82                                                      |
| IP20                                                       |
| Dimmable with LED friendly dimmer                          |
| 76437                                                      |
| OL60614/60WH                                               |
| 9324879223386                                              |
| This fitting should be installed by a licenced electrician |
| 12 Month Replacement Guarantee                             |
|                                                            |