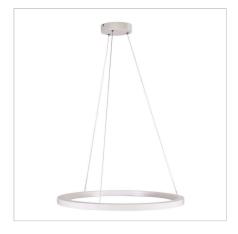

## **NEBULA.60 CTS WHITE**

SKU:OL60614/60WH

The NEBULA pendant, features a halo-ring suspended on three stainless wires, features CTS (Colour Temperature Switching) which allows the installing electrician to select the preferred colour temperature. Ideal choice for the contemporary home. Driver is built into the ceiling canopy and can be dimmed using a suitable LED friendly dimmer.