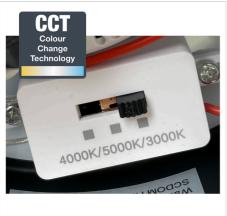

## **SHARD.1500 WHITE**

SKU:OL60625/1500WH

The SHARD is an energy efficient slimline pendant features CTS (Colour Temperature Switching) allows the installing electrician to select the preferred colour temperature. Supplied with a 1.8m suspension, which can be shortened to suit your application. Ideal choice for meals, dining or pool table. Driver is built into the ceiling canopy and can be dimmed using a suitable LED friendly dimmer.

| METAL                                                      |
|------------------------------------------------------------|
| TRICOLOUR.LED                                              |
| 1730/1790/1930                                             |
| CTS3000/4000/5000K                                         |
| >Ra82                                                      |
| Dimmable with most LED friendly dimmers                    |
| 76431                                                      |
| OL60625/1500WH                                             |
| 9324879223324                                              |
| This fitting should be installed by a licenced electrician |
| 12 Month Replacement Guarantee                             |
|                                                            |