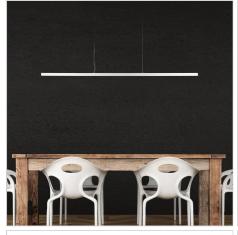

## **SHARD.1500 WHITE**

SKU:OL60625/1500WH

The SHARD is an energy efficient slimline pendant features CTS (Colour Temperature Switching) allows the installing electrician to select the preferred colour temperature. Supplied with a 1.8m suspension, which can be shortened to suit your application. Ideal choice for meals, dining or pool table. Driver is built into the ceiling canopy and can be dimmed using a suitable LED friendly dimmer.

## **Images**

Unless stated, fittings do not include globes (bulbs). No representations are made as to the suitability of this product for your application. All fixed lights (other than DIY lights) should be installed by a licensed electrical contractor. Due to continuing product development, some specifications may change over time. Refer to our detailed Terms and Conditions, online at: www.oriel-lighting.com.au | Details and specifications are current at the time of printing, and with constant product development, subject to change.