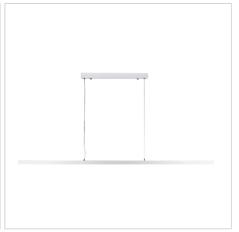

## **SHARD.1500 WHITE**

SKU:OL60625/1500WH

The SHARD is an energy efficient slimline pendant features CTS (Colour Temperature Switching) allows the installing electrician to select the preferred colour temperature. Supplied with a 1.8m suspension, which can be shortened to suit your application. Ideal choice for meals, dining or pool table. Driver is built into the ceiling canopy and can be dimmed using a suitable LED friendly dimmer.

## **Additional information**

| Shipping Weight             | 2.7 kg                        |
|-----------------------------|-------------------------------|
| Shipping Carton Dimensions  | 9.0 × 9.0 × 156.0 cm          |
| Brand                       | Oriel Lighting                |
| Colour                      | White                         |
| Globe Type                  | INTEGRAL.LED                  |
| Max. Wattage                | 30w                           |
| Voltage                     | 240V                          |
| Indoor / Outdoor / Alfresco | Indoor                        |
| Overall Height              | 185                           |
| Overall Width               | 150                           |
| Overall Depth               | 3                             |
| Fitting Height              | 2.8                           |
| Fitting Length              | 150                           |
| Fitting Width               | 3                             |
| Fitting Canopy              | 50×5                          |
| Fitting Suspension          | 180                           |
| Fitting Material            | Aluminium housing             |
| Glass/Diffuser Material     | Opal acrylic diffuser         |
| Cord / Wire Material        | Stainless steel support wires |