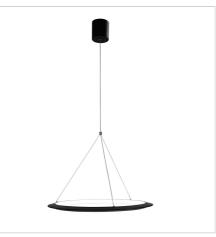

## **SATURN.60 BLACK**

SKU:OL60851/60BK

The stainless steel suspension on the Saturn gives this CTS LED pendant a very clean look. The CTS (Colour Temperature Switching) allows the installing electrician to select the preferred colour temperature (3000, 4000 or 5000K).