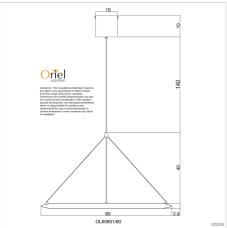

## **Additional information**

| Shipping Weight             | 3.1 kg                |
|-----------------------------|-----------------------|
| Shipping Carton Dimensions  | 16.0 × 63.0 × 63.0 cm |
| Brand                       | Oriel Lighting        |
| Colour                      | BLACK                 |
| Globe Type                  | INTEGRAL.LED          |
| Max. Wattage                | 24w                   |
| Voltage                     | 240V                  |
| Indoor / Outdoor / Alfresco | Indoor                |
| Overall Height              | 190                   |
| Overall Width               | 60                    |
| Overall Depth               | 60                    |
| Fitting Height              | 2.5                   |
| Fitting Canopy              | 10                    |
| Fitting Diameter            | 60                    |
| Fitting Suspension          | 180                   |
| Light Source                | TRICOLOUR.LED         |
| Lumen Output                | 1375                  |
| Colour Temperature          | CTS3000/4000/5000K    |
| Colour Rendition (CRI)      | >Ra85                 |