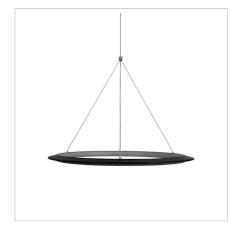

## **SATURN.60 BLACK**

SKU:OL60851/60BK

The stainless steel suspension on the Saturn gives this CTS LED pendant a very clean look. The CTS (Colour Temperature Switching) allows the installing electrician to select the preferred colour temperature (3000, 4000 or 5000K).