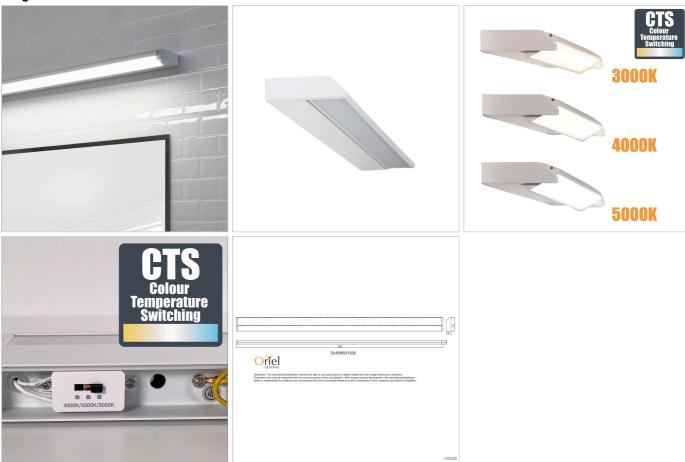

## MODE.120 CTS

SKU:OL60853/1200WH

MODE.120 CTS ADJUSTABLE WALL LIGHT WHITE. CTS (Colour Temperature Switching) allows the installing electrician to select the preferred colour temperature.

## **Images**

Unless stated, fittings do not include globes (bulbs). No representations are made as to the suitability of this product for your application. All fixed lights (other than DIY lights) should be installed by a licensed electrical contractor. Due to continuing product development, some specifications may change over time. Refer to our detailed Terms and Conditions, online at: www.oriel-lighting.com.au | Details and specifications are current at the time of printing, and with constant product development, subject to change.