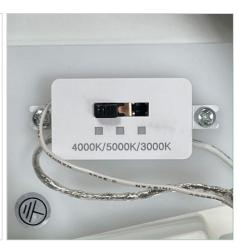

## **NOODLE.50 WHITE**

SKU:OL60973/50WH

NOODLE'S twisted loops are constructed from aluminium, with an opal acrylic diffuser concealing the LED's. Suspended on a 150cm stainless steel wire, NOODLE LED pendant is suitable for dimming with an LED friendly dimmer. NOODLE LED pendant features CTS (Colour Temperature Switching) allows the installing electrician to select the preferred colour temperature.

## **Additional information**

| Shipping Weight             | 2.9 kg                |
|-----------------------------|-----------------------|
| Shipping Carton Dimensions  | 26.0 × 55.0 × 55.0 cm |
| Brand                       | Oriel Lighting        |
| Colour                      | White                 |
| Globe Type                  | INTEGRAL.LED          |
| Max. Wattage                | 28W                   |
| Voltage                     | 240V                  |
| Indoor / Outdoor / Alfresco | Indoor                |
| Overall Height              | 170                   |
| Overall Width               | 50                    |
| Overall Depth               | 50                    |
| Fitting Height              | 20                    |
| Fitting Canopy              | 18                    |
| Fitting Diameter            | 50                    |
| Fitting Suspension          | 150                   |
| Cord / Wire Material        | Stainless Steel       |
| Light Source                | TRICOLOUR.LED         |
| Lumen Output                | 2300lm                |
| Colour Temperature          | CTS3000/4000/5000K    |