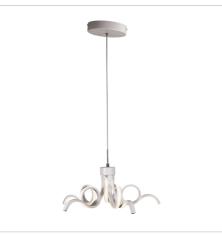

## **NOODLE.50 WHITE**

SKU:OL60973/50WH

NOODLE'S twisted loops are constructed from aluminium, with an opal acrylic diffuser concealing the LED's. Suspended on a 150cm stainless steel wire, NOODLE LED pendant is suitable for dimming with an LED friendly dimmer. NOODLE LED pendant features CTS (Colour Temperature Switching) allows the installing electrician to select the preferred colour temperature.