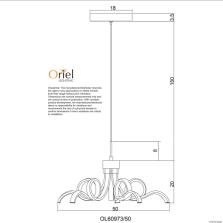

## **NOODLE.50 WHITE**

SKU:OL60973/50WH

NOODLE'S twisted loops are constructed from aluminium, with an opal acrylic diffuser concealing the LED's. Suspended on a 150cm stainless steel wire, NOODLE LED pendant is suitable for dimming with an LED friendly dimmer. NOODLE LED pendant features CTS (Colour Temperature Switching) allows the installing electrician to select the preferred colour temperature.

## **Additional information**

| Shipping Weight             | 2.9 kg                |
|-----------------------------|-----------------------|
| Shipping Carton Dimensions  | 26.0 × 55.0 × 55.0 cm |
| Brand                       | Oriel Lighting        |
| Colour                      | White                 |
| Globe Type                  | INTEGRAL.LED          |
| Max. Wattage                | 28W                   |
| Voltage                     | 240V                  |
| Indoor / Outdoor / Alfresco | Indoor                |
| Overall Height              | 170                   |
| Overall Width               | 50                    |
| Overall Depth               | 50                    |
| Fitting Height              | 20                    |
| Fitting Canopy              | 18                    |
| Fitting Diameter            | 50                    |
| Fitting Suspension          | 150                   |
| Cord / Wire Material        | Stainless Steel       |
| Light Source                | TRICOLOUR.LED         |
| Lumen Output                | 2300lm                |
| Colour Temperature          | CTS3000/4000/5000K    |