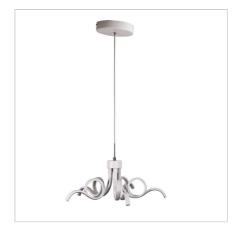

## **NOODLE.50 WHITE**

SKU:OL60973/50WH

NOODLE'S twisted loops are constructed from aluminium, with an opal acrylic diffuser concealing the LED's. Suspended on a 150cm stainless steel wire, NOODLE LED pendant is suitable for dimming with an LED friendly dimmer. NOODLE LED pendant features CTS (Colour Temperature Switching) allows the installing electrician to select the preferred colour temperature.