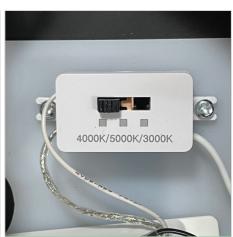

## **NOODLE.70 BLACK**

SKU:OL60973/70BK

NOODLE'S twisted loops are constructed from aluminium, with an opal acrylic diffuser concealing the LED's. Suspended on a 150cm stainless steel wire, NOODLE LED pendant is suitable for dimming with an LED friendly dimmer. NOODLE LED pendant features CTS (Colour Temperature Switching) allows the installing electrician to select the preferred colour temperature.

## **Additional information**

| Shipping Weight             | 4.4 kg                |
|-----------------------------|-----------------------|
| Shipping Carton Dimensions  | 30.0 × 75.0 × 75.0 cm |
| Brand                       | Oriel Lighting        |
| Colour                      | BLACK                 |
| Globe Type                  | INTEGRAL.LED          |
| Max. Wattage                | 42W                   |
| Voltage                     | 240V                  |
| Indoor / Outdoor / Alfresco | Indoor                |
| Overall Height              | 175                   |
| Overall Width               | 70                    |
| Overall Depth               | 70                    |
| Fitting Height              | 25                    |
| Fitting Canopy              | 20                    |
| Fitting Diameter            | 70                    |
| Fitting Suspension          | 150                   |
| Cord / Wire Material        | Stainless Steel       |
| Light Source                | TRICOLOUR.LED         |
| Lumen Output                | 3200lm                |
| Colour Temperature          | CTS3000/4000/5000K    |
|                             |                       |