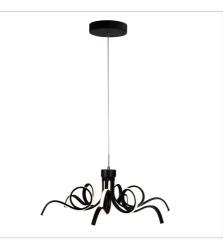

## **NOODLE.70 BLACK**

SKU:OL60973/70BK

NOODLE'S twisted loops are constructed from aluminium, with an opal acrylic diffuser concealing the LED's. Suspended on a 150cm stainless steel wire, NOODLE LED pendant is suitable for dimming with an LED friendly dimmer. NOODLE LED pendant features CTS (Colour Temperature Switching) allows the installing electrician to select the preferred colour temperature.

## **Images**

Unless stated, fittings do not include globes (bulbs). No representations are made as to the suitability of this product for your application. All fixed lights (other than DIY lights) should be installed by a licensed electrical contractor. Due to continuing product development, some specifications may change over time. Refer to our detailed Terms and Conditions, online at: www.oriel-lighting.com.au | Details and specifications are current at the time of printing, and with constant product development, subject to change.