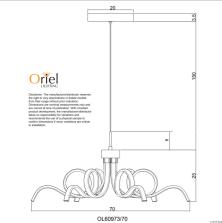

## **NOODLE.70 BLACK**

SKU:OL60973/70BK

NOODLE'S twisted loops are constructed from aluminium, with an opal acrylic diffuser concealing the LED's. Suspended on a 150cm stainless steel wire, NOODLE LED pendant is suitable for dimming with an LED friendly dimmer. NOODLE LED pendant features CTS (Colour Temperature Switching) allows the installing electrician to select the preferred colour temperature.

## **Additional information**

| Shipping Weight             | 4.4 kg                |
|-----------------------------|-----------------------|
| Shipping Carton Dimensions  | 30.0 × 75.0 × 75.0 cm |
| Brand                       | Oriel Lighting        |
| Colour                      | BLACK                 |
| Globe Type                  | INTEGRAL.LED          |
| Max. Wattage                | 42W                   |
| Voltage                     | 240V                  |
| Indoor / Outdoor / Alfresco | Indoor                |
| Overall Height              | 175                   |
| Overall Width               | 70                    |
| Overall Depth               | 70                    |
| Fitting Height              | 25                    |
| Fitting Canopy              | 20                    |
| Fitting Diameter            | 70                    |
| Fitting Suspension          | 150                   |
| Cord / Wire Material        | Stainless Steel       |
| Light Source                | TRICOLOUR.LED         |
| Lumen Output                | 3200lm                |
| Colour Temperature          | CTS3000/4000/5000K    |
|                             |                       |