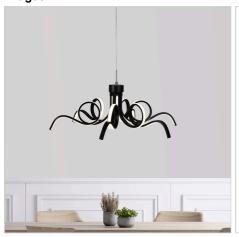

## **NOODLE.70 BLACK**

SKU:OL60973/70BK

NOODLE'S twisted loops are constructed from aluminium, with an opal acrylic diffuser concealing the LED's. Suspended on a 150cm stainless steel wire, NOODLE LED pendant is suitable for dimming with an LED friendly dimmer. NOODLE LED pendant features CTS (Colour Temperature Switching) allows the installing electrician to select the preferred colour temperature.

## **Images**

Unless stated, fittings do not include globes (bulbs). No representations are made as to the suitability of this product for your application. All fixed lights (other than DIY lights) should be installed by a licensed electrical contractor. Due to continuing product development, some specifications may change over time. Refer to our detailed Terms and Conditions, online at: www.oriel-lighting.com.au | Details and specifications are current at the time of printing, and with constant product development, subject to change.