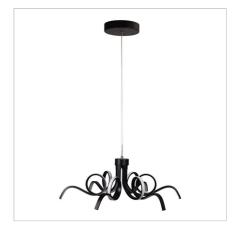

## **NOODLE.70 BLACK**

SKU:OL60973/70BK

NOODLE'S twisted loops are constructed from aluminium, with an opal acrylic diffuser concealing the LED's. Suspended on a 150cm stainless steel wire, NOODLE LED pendant is suitable for dimming with an LED friendly dimmer. NOODLE LED pendant features CTS (Colour Temperature Switching) allows the installing electrician to select the preferred colour temperature.

## **Images**

Unless stated, fittings do not include globes (bulbs). No representations are made as to the suitability of this product for your application. All fixed lights (other than DIY lights) should be installed by a licensed electrical contractor. Due to continuing product development, some specifications may change over time. Refer to our detailed Terms and Conditions, online at: www.oriel-lighting.com.au | Details and specifications are current at the time of printing, and with constant product development, subject to change.