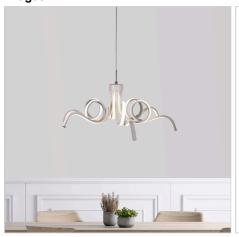

## **NOODLE.70 WHITE**

SKU:OL60973/70WH

NOODLE'S twisted loops are constructed from aluminium, with an opal acrylic diffuser concealing the LED's. Suspended on a 150cm stainless steel wire, NOODLE LED pendant is suitable for dimming with an LED friendly dimmer. NOODLE LED pendant features CTS (Colour Temperature Switching) allows the installing electrician to select the preferred colour temperature.

## **Additional information**

| Shipping Weight             | 4.4 kg                |
|-----------------------------|-----------------------|
| Shipping Carton Dimensions  | 30.0 × 75.0 × 75.0 cm |
| Brand                       | Oriel Lighting        |
| Colour                      | White                 |
| Globe Type                  | INTEGRAL.LED          |
| Max. Wattage                | 42W                   |
| Voltage                     | 240V                  |
| Indoor / Outdoor / Alfresco | Indoor                |
| Overall Height              | 175                   |
| Overall Width               | 70                    |
| Overall Depth               | 70                    |
| Fitting Height              | 25                    |
| Fitting Canopy              | 20                    |
| Fitting Diameter            | 70                    |
| Fitting Suspension          | 150                   |
| Cord / Wire Material        | Stainless Steel       |
| Light Source                | TRICOLOUR.LED         |
| Lumen Output                | 3200lm                |
| Colour Temperature          | CTS3000/4000/5000K    |
|                             |                       |