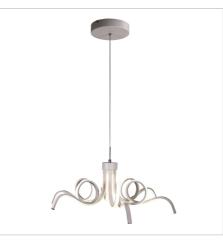

## **NOODLE.70 WHITE**

SKU:OL60973/70WH

NOODLE'S twisted loops are constructed from aluminium, with an opal acrylic diffuser concealing the LED's. Suspended on a 150cm stainless steel wire, NOODLE LED pendant is suitable for dimming with an LED friendly dimmer. NOODLE LED pendant features CTS (Colour Temperature Switching) allows the installing electrician to select the preferred colour temperature.

## **Additional information**

| Shipping Weight             | 4.4 kg                |
|-----------------------------|-----------------------|
| Shipping Carton Dimensions  | 30.0 × 75.0 × 75.0 cm |
| Brand                       | Oriel Lighting        |
| Colour                      | White                 |
| Globe Type                  | INTEGRAL.LED          |
| Max. Wattage                | 42W                   |
| Voltage                     | 240V                  |
| Indoor / Outdoor / Alfresco | Indoor                |
| Overall Height              | 175                   |
| Overall Width               | 70                    |
| Overall Depth               | 70                    |
| Fitting Height              | 25                    |
| Fitting Canopy              | 20                    |
| Fitting Diameter            | 70                    |
| Fitting Suspension          | 150                   |
| Cord / Wire Material        | Stainless Steel       |
| Light Source                | TRICOLOUR.LED         |
| Lumen Output                | 3200lm                |
| Colour Temperature          | CTS3000/4000/5000K    |
|                             |                       |