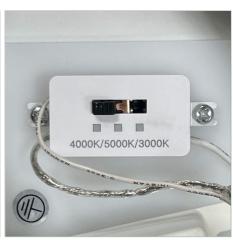

## **NOODLE.70 WHITE**

SKU:OL60973/70WH

NOODLE'S twisted loops are constructed from aluminium, with an opal acrylic diffuser concealing the LED's. Suspended on a 150cm stainless steel wire, NOODLE LED pendant is suitable for dimming with an LED friendly dimmer. NOODLE LED pendant features CTS (Colour Temperature Switching) allows the installing electrician to select the preferred colour temperature.

## **Additional information**

| Shipping Weight             | 4.4 kg                |
|-----------------------------|-----------------------|
| Shipping Carton Dimensions  | 30.0 × 75.0 × 75.0 cm |
| Brand                       | Oriel Lighting        |
| Colour                      | White                 |
| Globe Type                  | INTEGRAL.LED          |
| Max. Wattage                | 42W                   |
| Voltage                     | 240V                  |
| Indoor / Outdoor / Alfresco | Indoor                |
| Overall Height              | 175                   |
| Overall Width               | 70                    |
| Overall Depth               | 70                    |
| Fitting Height              | 25                    |
| Fitting Canopy              | 20                    |
| Fitting Diameter            | 70                    |
| Fitting Suspension          | 150                   |
| Cord / Wire Material        | Stainless Steel       |
| Light Source                | TRICOLOUR.LED         |
| Lumen Output                | 3200lm                |
| Colour Temperature          | CTS3000/4000/5000K    |
|                             |                       |