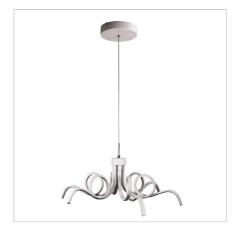

## **NOODLE.70 WHITE**

SKU:OL60973/70WH

NOODLE'S twisted loops are constructed from aluminium, with an opal acrylic diffuser concealing the LED's. Suspended on a 150cm stainless steel wire, NOODLE LED pendant is suitable for dimming with an LED friendly dimmer. NOODLE LED pendant features CTS (Colour Temperature Switching) allows the installing electrician to select the preferred colour temperature.

## **Additional information**

| Shipping Weight             | 4.4 kg                |
|-----------------------------|-----------------------|
| Shipping Carton Dimensions  | 30.0 × 75.0 × 75.0 cm |
| Brand                       | Oriel Lighting        |
| Colour                      | White                 |
| Globe Type                  | INTEGRAL.LED          |
| Max. Wattage                | 42W                   |
| Voltage                     | 240V                  |
| Indoor / Outdoor / Alfresco | Indoor                |
| Overall Height              | 175                   |
| Overall Width               | 70                    |
| Overall Depth               | 70                    |
| Fitting Height              | 25                    |
| Fitting Canopy              | 20                    |
| Fitting Diameter            | 70                    |
| Fitting Suspension          | 150                   |
| Cord / Wire Material        | Stainless Steel       |
| Light Source                | TRICOLOUR.LED         |
| Lumen Output                | 3200lm                |
| Colour Temperature          | CTS3000/4000/5000K    |
|                             |                       |