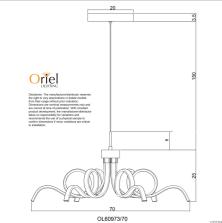

## **NOODLE.70 WHITE**

SKU:OL60973/70WH

NOODLE'S twisted loops are constructed from aluminium, with an opal acrylic diffuser concealing the LED's. Suspended on a 150cm stainless steel wire, NOODLE LED pendant is suitable for dimming with an LED friendly dimmer. NOODLE LED pendant features CTS (Colour Temperature Switching) allows the installing electrician to select the preferred colour temperature.

## **Additional information**

| Shipping Weight             | 4.4 kg                |
|-----------------------------|-----------------------|
| Shipping Carton Dimensions  | 30.0 × 75.0 × 75.0 cm |
| Brand                       | Oriel Lighting        |
| Colour                      | White                 |
| Globe Type                  | INTEGRAL.LED          |
| Max. Wattage                | 42W                   |
| Voltage                     | 240V                  |
| Indoor / Outdoor / Alfresco | Indoor                |
| Overall Height              | 175                   |
| Overall Width               | 70                    |
| Overall Depth               | 70                    |
| Fitting Height              | 25                    |
| Fitting Canopy              | 20                    |
| Fitting Diameter            | 70                    |
| Fitting Suspension          | 150                   |
| Cord / Wire Material        | Stainless Steel       |
| Light Source                | TRICOLOUR.LED         |
| Lumen Output                | 3200lm                |
| Colour Temperature          | CTS3000/4000/5000K    |
|                             |                       |