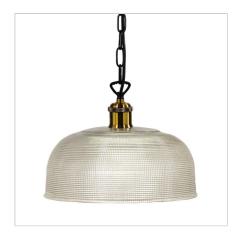

## **MAISON 27 CLEAR**

SKU:OL62255/27CL

MAISON.27 halophane glass shaded pendant on a black and antique brass chain suspension. Ideal compliment to our Industrial Vintage lighting range. Lovely solid glass, also available as a 150mm shade.

## **Additional information**

| Shipping Weight            | 3.5 kg                |
|----------------------------|-----------------------|
| Shipping Carton Dimensions | 16.0 × 32.0 × 32.0 cm |
| Brand                      | Oriel Lighting        |
| Colour                     | Clear                 |
| Globe Qty                  | 1                     |
| Globe Type                 | E27                   |
| Max. Wattage               | 60W                   |
| Globe Included             | NO                    |
| Recommended Globe          | A-LED-21706240        |
| Voltage                    | 240V                  |
| Overall Height             | 175                   |
| Overall Width              | 27                    |
| Overall Depth              | 27                    |
| Fitting Height             | 20                    |
| Fitting Canopy             | 11                    |
| Fitting Diameter           | 27                    |
| Fitting Suspension         | 150                   |
| Fitting Glass              | D27 H12               |
| Primary Material           | GLASS                 |