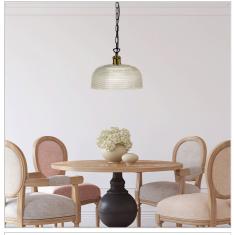

## **MAISON 27 CLEAR**

SKU:OL62255/27CL

MAISON.27 halophane glass shaded pendant on a black and antique brass chain suspension. Ideal compliment to our Industrial Vintage lighting range. Lovely solid glass, also available as a 150mm shade.