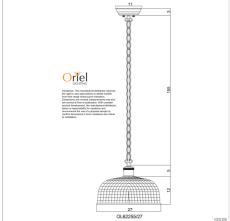

## **MAISON 27 CLEAR**

SKU:OL62255/27CL

MAISON.27 halophane glass shaded pendant on a black and antique brass chain suspension. Ideal compliment to our Industrial Vintage lighting range. Lovely solid glass, also available as a 150mm shade.

## **Additional information**

| Shipping Weight            | 3.5 kg                |
|----------------------------|-----------------------|
| Shipping Carton Dimensions | 16.0 × 32.0 × 32.0 cm |
| Brand                      | Oriel Lighting        |
| Colour                     | Clear                 |
| Globe Qty                  | 1                     |
| Globe Type                 | E27                   |
| Max. Wattage               | 60W                   |
| Globe Included             | NO                    |
| Recommended Globe          | A-LED-21706240        |
| Voltage                    | 240V                  |
| Overall Height             | 175                   |
| Overall Width              | 27                    |
| Overall Depth              | 27                    |
| Fitting Height             | 20                    |
| Fitting Canopy             | 11                    |
| Fitting Diameter           | 27                    |
| Fitting Suspension         | 150                   |
| Fitting Glass              | D27 H12               |
| Primary Material           | GLASS                 |