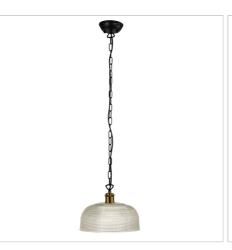

## **MAISON 27 CLEAR**

SKU:OL62255/27CL

MAISON.27 halophane glass shaded pendant on a black and antique brass chain suspension. Ideal compliment to our Industrial Vintage lighting range. Lovely solid glass, also available as a 150mm shade.

## **Additional information**

| Shipping Weight            | 3.5 kg                |
|----------------------------|-----------------------|
| Shipping Carton Dimensions | 16.0 × 32.0 × 32.0 cm |
| Brand                      | Oriel Lighting        |
| Colour                     | Clear                 |
| Globe Qty                  | 1                     |
| Globe Type                 | E27                   |
| Max. Wattage               | 60W                   |
| Globe Included             | NO                    |
| Recommended Globe          | A-LED-21706240        |
| Voltage                    | 240V                  |
| Overall Height             | 175                   |
| Overall Width              | 27                    |
| Overall Depth              | 27                    |
| Fitting Height             | 20                    |
| Fitting Canopy             | 11                    |
| Fitting Diameter           | 27                    |
| Fitting Suspension         | 150                   |
| Fitting Glass              | D27 H12               |
| Primary Material           | GLASS                 |