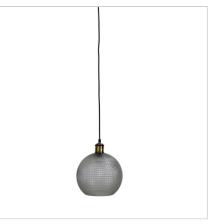

### SKU:OL62275/25AB

The antique brass lampholder atop the diamond patterned glass give the Raffy that touch of class. Featuring a cloth covered 180cm suspension, the Raffy gives a nod to an earlier era with a touch of industrial styling.