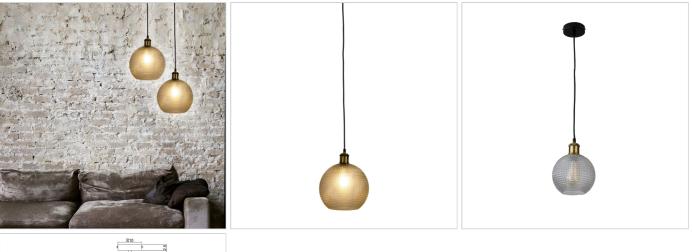

### SKU:OL62275/25AB

The antique brass lampholder atop the diamond patterned glass give the Raffy that touch of class. Featuring a cloth covered 180cm suspension, the Raffy gives a nod to an earlier era with a touch of industrial styling.

#### Images

Unless stated, fittings do not include globes (bulbs). No representations are made as to the suitability of this product for your application. All fixed lights (other than DIY lights) should be installed by a licensed electrical contractor. Due to continuing product development, some specifications may change over time. Refer to our detailed Terms and Conditions, online at: www.oriel-lighting.com.au | Details and specifications are current at the time of printing, and with constant product development, subject to change.