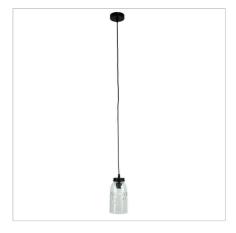

## **MASON**

SKU:OL63301CL

Reproduction vintage glass preserving jar pendant. Looks great on its own or hung in a cluster. An inspired addition to our range of Industrial Vintage lighting.

## **Additional information**

| Shipping Weight            | 1.0 kg                |
|----------------------------|-----------------------|
| Shipping Carton Dimensions | 16.0 × 16.0 × 28.0 cm |
| Brand                      | Oriel Lighting        |
| Colour                     | Clear                 |
| Globe Qty                  | 1                     |
| Globe Type                 | E27                   |
| Max. Wattage               | 42W                   |
| Globe Included             | NO                    |
| Recommended Globe          | A-LED-26104227        |
| Voltage                    | 240V                  |
| Overall Height             | 203                   |
| Overall Width              | 11.5                  |
| Overall Depth              | 11.5                  |
| Fitting Height             | 23                    |
| Fitting Canopy             | 10                    |
| Fitting Diameter           | 11.5                  |
| Fitting Suspension         | 180                   |
| Glass/Diffuser Material    | Clear                 |
| Primary Material           | GLASS                 |
|                            |                       |