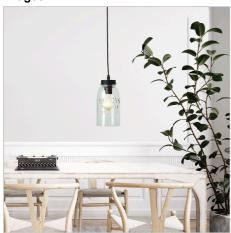

## **MASON**

SKU:OL63301CL

Reproduction vintage glass preserving jar pendant. Looks great on its own or hung in a cluster. An inspired addition to our range of Industrial Vintage lighting.