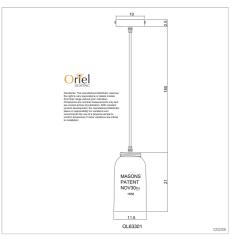

## **Additional information**

| Shipping Weight            | 1.0 kg                |
|----------------------------|-----------------------|
| Shipping Carton Dimensions | 16.0 × 16.0 × 28.0 cm |
| Brand                      | Oriel Lighting        |
| Colour                     | Clear                 |
| Globe Qty                  | 1                     |
| Globe Type                 | E27                   |
| Max. Wattage               | 42W                   |
| Globe Included             | NO                    |
| Recommended Globe          | A-LED-26104227        |
| Voltage                    | 240V                  |
| Overall Height             | 203                   |
| Overall Width              | 11.5                  |
| Overall Depth              | 11.5                  |
| Fitting Height             | 23                    |
| Fitting Canopy             | 10                    |
| Fitting Diameter           | 11.5                  |
| Fitting Suspension         | 180                   |
| Glass/Diffuser Material    | Clear                 |
| Primary Material           | GLASS                 |
|                            |                       |