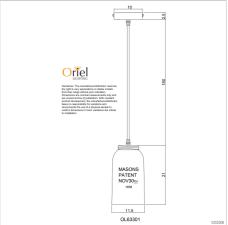

## **Additional information**

| Shipping Weight            | 1.0 kg                |
|----------------------------|-----------------------|
| Shipping Carton Dimensions | 16.0 × 16.0 × 28.0 cm |
| Brand                      | Oriel Lighting        |
| Colour                     | Green                 |
| Globe Qty                  | 1                     |
| Globe Type                 | E27                   |
| Max. Wattage               | 42W                   |
| Globe Included             | NO                    |
| Recommended Globe          | A-LED-26104227        |
| Voltage                    | 240V                  |
| Overall Height             | 203                   |
| Overall Width              | 11.5                  |
| Overall Depth              | 11.5                  |
| Fitting Height             | 23                    |
| Fitting Canopy             | 10                    |
| Fitting Diameter           | 11.5                  |
| Fitting Suspension         | 180                   |
| Glass/Diffuser Material    | Green                 |
| Primary Material           | GLASS                 |
|                            |                       |