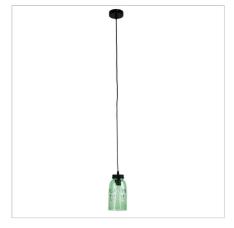

## **MASON**

SKU:OL63301GN

Reproduction vintage glass preserving jar pendant. Looks great on its own or hung in a cluster. An inspired addition to our range of Industrial Vintage lighting.

## **Additional information**

| Shipping Weight            | 1.0 kg                |
|----------------------------|-----------------------|
| Shipping Carton Dimensions | 16.0 × 16.0 × 28.0 cm |
| Brand                      | Oriel Lighting        |
| Colour                     | Green                 |
| Globe Qty                  | 1                     |
| Globe Type                 | E27                   |
| Max. Wattage               | 42W                   |
| Globe Included             | NO                    |
| Recommended Globe          | A-LED-26104227        |
| Voltage                    | 240V                  |
| Overall Height             | 203                   |
| Overall Width              | 11.5                  |
| Overall Depth              | 11.5                  |
| Fitting Height             | 23                    |
| Fitting Canopy             | 10                    |
| Fitting Diameter           | 11.5                  |
| Fitting Suspension         | 180                   |
| Glass/Diffuser Material    | Green                 |
| Primary Material           | GLASS                 |
|                            |                       |