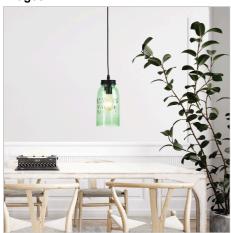

## **MASON**

SKU:OL63301GN

Reproduction vintage glass preserving jar pendant. Looks great on its own or hung in a cluster. An inspired addition to our range of Industrial Vintage lighting.