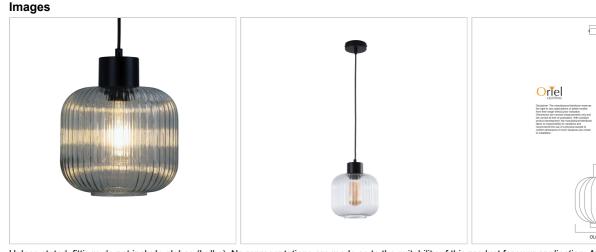

## MILLER.200

SKU:OL63705/20CL

The MILLER series of pendants feature an optic ribbed clear glass on a black suspension. When used with a clear filament bulb, the handmade optic glass lights up beautifully. Hang one as a single pendant or a line of three or four over a bench.