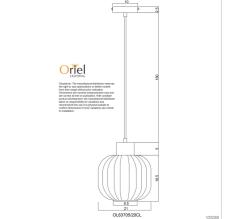

## **Additional information**

| Shipping Weight             | 2.0 kg                |
|-----------------------------|-----------------------|
| Shipping Carton Dimensions  | 27.0 × 27.0 × 32.0 cm |
| Brand                       | Oriel Lighting        |
| Colour                      | BLACK                 |
| Globe Qty                   | 1                     |
| Globe Type                  | E27                   |
| Max. Wattage                | 40W                   |
| Globe Included              | NO                    |
| Recommended Globe           | A-LED-26104227        |
| Voltage                     | 240V                  |
| Indoor / Outdoor / Alfresco | Indoor                |
| Overall Height              | 206                   |
| Overall Width               | 21                    |
| Overall Depth               | 21                    |
| Fitting Height              | 26                    |
| Fitting Canopy              | 10                    |
| Fitting Diameter            | 21                    |
| Fitting Suspension          | 180                   |
| Glass/Diffuser Material     | Clear Glass           |