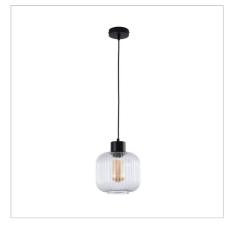

## MILLER.200

SKU:OL63705/20CL

The MILLER series of pendants feature an optic ribbed clear glass on a black suspension. When used with a clear filament bulb, the handmade optic glass lights up beautifully. Hang one as a single pendant or a line of three or four over a bench.