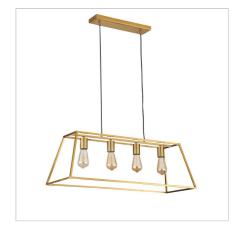

## **WAINSCOTT.4 SB**

SKU:OL63744SB

WAINSCOTT.4 features a boxed metal frame with no glass panels. The beautiful hand finished satin brass looks best with our LED filament globes. Suitable for installation on a flat or sloped ceiling, the 180cm cord suspension allows for simple height adjustment during installation. The Shortest overall height would be 40cm, tallest 210cm. The ideal choice for a Hamptons style home.

## **Additional information**

| Shipping Weight             | 4.1 kg                |
|-----------------------------|-----------------------|
| Shipping Carton Dimensions  | 32.0 × 33.0 × 88.0 cm |
| Brand                       | Oriel Lighting        |
| Colour                      | SATIN BRASS           |
| Globe Qty                   | 4                     |
| Globe Type                  | E27                   |
| Max. Wattage                | 60W                   |
| Globe Included              | NO                    |
| Recommended Globe           | A-LED-26104227        |
| Indoor / Outdoor / Alfresco | Indoor                |
| Overall Height              | 210                   |
| Overall Width               | 85                    |
| Overall Depth               | 30                    |
| Fitting Height              | 30                    |
| Fitting Length              | 85                    |
| Fitting Width               | 30                    |
| Fitting Canopy              | L40 W10               |
| Fitting Suspension          | 180                   |
| Fitting Material            | METAL                 |