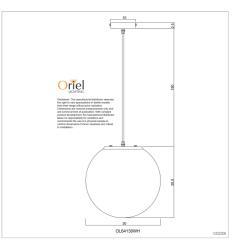

## **Additional information**

| Shipping Weight            | 1.5 kg                |
|----------------------------|-----------------------|
| Shipping Carton Dimensions | 38.0 × 35.0 × 35.0 cm |
| Brand                      | Oriel Lighting        |
| Colour                     | White                 |
| Globe Qty                  | 1                     |
| Globe Type                 | E27                   |
| Max. Wattage               | 60W                   |
| Globe Included             | NO                    |
| Recommended Globe          | A-LED-7107240         |
| Voltage                    | 240V                  |
| Overall Height             | 210                   |
| Overall Width              | 30                    |
| Overall Depth              | 30                    |
| Fitting Canopy             | 10                    |
| Fitting Diameter           | 30                    |
| Fitting Suspension         | 180                   |
| Primary Material           | ACRYLIC               |
| IP Rating                  | IP20                  |
| Supplier Code              | OL64130WH             |
|                            | 1                     |