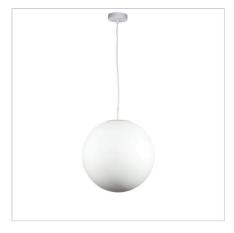

## PHASE 30

SKU:OL64130WH

Matt opal acrylic pendant with white PVC cord and white painted canopy. The ball features a matt finish which is easy to keep clean and ideal for use with an opal LED globe. The moulded ball is made using a rolling / rotational mould and there are often thicker parts to the wall, sometimes producing a shadow, this is not a defect it is part of the manufacturing process.

## **Images**

Unless stated, fittings do not include globes (bulbs). No representations are made as to the suitability of this product for your application. All fixed lights (other than DIY lights) should be installed by a licensed electrical contractor. Due to continuing product development, some specifications may change over time. Refer to our detailed Terms and Conditions, online at: www.oriel-lighting.com.au | Details and specifications are current at the time of printing, and with constant product development, subject to change.