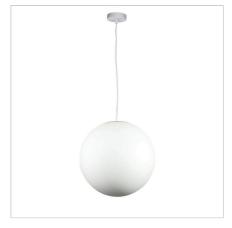

## PHASE 40

SKU:OL64140WH

Matt opal acrylic pendant with white PVC cord and white painted canopy. The ball features a matt finish which is easy to keep clean and ideal for use with an opal LED globe. The moulded ball is made using a rolling / rotational mould and there are often thicker parts to the wall, sometimes producing a shadow, this is not a defect it is part of the manufacturing process.