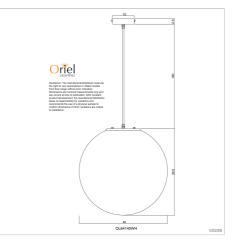

## **Additional information**

| Shipping Weight            | 2.5 kg                |
|----------------------------|-----------------------|
| Shipping Carton Dimensions | 48.0 × 45.0 × 45.0 cm |
| Brand                      | Oriel Lighting        |
| Colour                     | White                 |
| Globe Qty                  | 1                     |
| Globe Type                 | E27                   |
| Max. Wattage               | 75w                   |
| Globe Included             | NO                    |
| Recommended Globe          | A-LED-7107240         |
| Voltage                    | 240V                  |
| Overall Height             | 220                   |
| Overall Width              | 40                    |
| Overall Depth              | 40                    |
| Fitting Canopy             | 10                    |
| Fitting Diameter           | 40                    |
| Fitting Suspension         | 180                   |
| Primary Material           | ACRYLIC               |
| IP Rating                  | IP20                  |
| Supplier Code              | OL64140WH             |
|                            |                       |