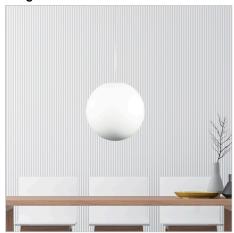

## PHASE 40

SKU:OL64140WH

Matt opal acrylic pendant with white PVC cord and white painted canopy. The ball features a matt finish which is easy to keep clean and ideal for use with an opal LED globe. The moulded ball is made using a rolling / rotational mould and there are often thicker parts to the wall, sometimes producing a shadow, this is not a defect it is part of the manufacturing process.