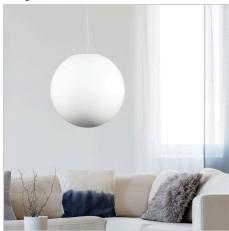

## PHASE 50

SKU:OL64150WH

Matt opal acrylic pendant with white PVC cord and white painted canopy. The ball features a matt finish which is easy to keep clean and ideal for use with an opal LED globe. The moulded ball is made using a rolling / rotational mould and there are often thicker parts to the wall, sometimes producing a shadow, this is not a defect it is part of the manufacturing process.