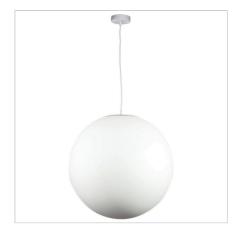

## PHASE 50

SKU:OL64150WH

Matt opal acrylic pendant with white PVC cord and white painted canopy. The ball features a matt finish which is easy to keep clean and ideal for use with an opal LED globe. The moulded ball is made using a rolling / rotational mould and there are often thicker parts to the wall, sometimes producing a shadow, this is not a defect it is part of the manufacturing process.