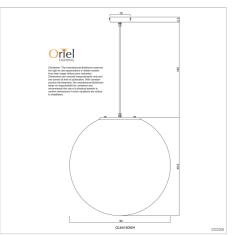

## **Additional information**

| Shipping Weight            | 3.8 kg                |
|----------------------------|-----------------------|
| Shipping Carton Dimensions | 55.0 × 55.0 × 58.0 cm |
| Brand                      | Oriel Lighting        |
| Colour                     | White                 |
| Globe Qty                  | 1                     |
| Globe Type                 | E27                   |
| Max. Wattage               | 75w                   |
| Globe Included             | NO                    |
| Recommended Globe          | A-LED-7107240         |
| Voltage                    | 240V                  |
| Overall Height             | 230                   |
| Overall Width              | 50                    |
| Overall Depth              | 50                    |
| Fitting Canopy             | 10                    |
| Fitting Diameter           | 50                    |
| Fitting Suspension         | 180                   |
| Primary Material           | ACRYLIC               |
| IP Rating                  | IP20                  |
| Supplier Code              | OL64150WH             |