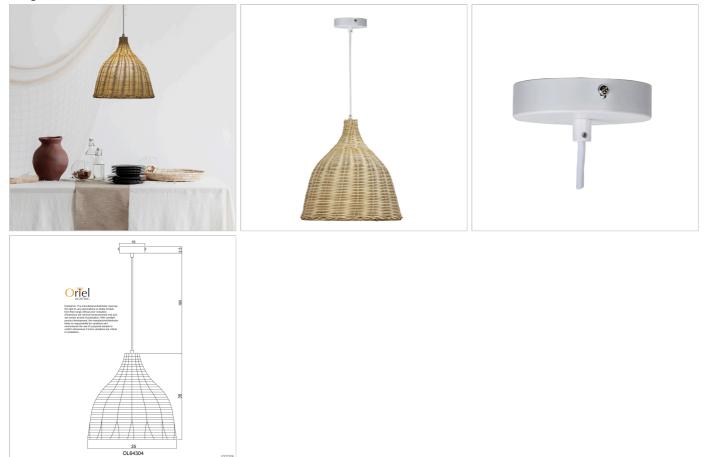

# SKU:OL64304

BUKIT cane single pendant complete with suspension. This handmade natural cane shade is simple, fitting easily into a coastal, Bohemian, Hamptons, Scandi or neutral design theme. Supplied complete with a white cord suspension with a white ceiling canopy - all ready to be installed.

# Additional information

| Shipping Weight             | 1.5 kg                |
|-----------------------------|-----------------------|
| Shipping Carton Dimensions  | 38.0 × 38.0 × 40.0 cm |
| Brand                       | EARTH LIGHTING        |
| Finish                      | Natural Rattan        |
| Globe Qty                   | 1                     |
| Globe Type                  | E27                   |
| Max. Wattage                | 60W                   |
| Globe Included              | NO                    |
| Recommended Globe           | A-LED-23704227        |
| Voltage                     | 240V                  |
| Indoor / Outdoor / Alfresco | INDOORS               |
| Overall Height              | 216                   |
| Overall Width               | 35                    |
| Overall Depth               | 35                    |
| Fitting Height              | 35                    |
| Fitting Canopy              | 10                    |
| Fitting Diameter            | 35                    |
| Fitting Suspension          | 180                   |
| Fitting Material            | Rattan Cane           |

#### Images

Unless stated, fittings do not include globes (bulbs). No representations are made as to the suitability of this product for your application. All fixed lights (other than DIY lights) should be installed by a licensed electrical contractor. Due to continuing product development, some specifications may change over time. Refer to our detailed Terms and Conditions, online at: www.oriel-lighting.com.au | Details and specifications are current at the time of printing, and with constant product development, subject to change.