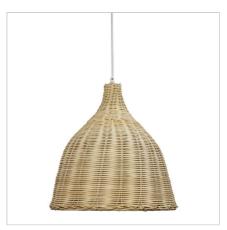

# BUKIT

# SKU:OL64304

BUKIT cane single pendant complete with suspension. This handmade natural cane shade is simple, fitting easily into a coastal, Bohemian, Hamptons, Scandi or neutral design theme. Supplied complete with a white cord suspension with a white ceiling canopy - all ready to be installed.