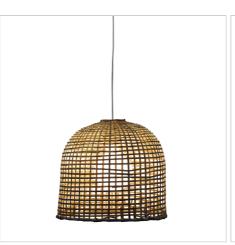

## **BATUR SHADE**

SKU:OL64463

The Batur hand woven shade is suited for use on most E27 pendant suspensions, like the PARTI supension. The flat cane open weave looks great with a filament or opal globe.

## **Additional information**

| Shipping Weight            | 1.1 kg                 |
|----------------------------|------------------------|
| Shipping Carton Dimensions | 34.0 × 38.0 × 38.0 cm  |
| Brand                      | EARTH LIGHTING         |
| Colour                     | NATURAL                |
| Globe Qty                  | 1                      |
| Globe Type                 | E27                    |
| Max. Wattage               | 60W                    |
| Globe Included             | NO                     |
| Recommended Globe          | A-LED-23704227         |
| Voltage                    | 240V                   |
| Overall Height             | 31                     |
| Overall Width              | 36                     |
| Overall Depth              | 36                     |
| Fitting Height             | 31                     |
| Fitting Diameter           | 36                     |
| Fitting Material           | Rattan Cane            |
| Shade Fitting Type         | 43mm Top Shade Fitting |
| Supplier Code              | OL64463                |
| UPI                        | 9324879218290          |