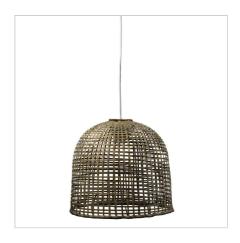

## **BATUR SHADE**

SKU:OL64463

The Batur hand woven shade is suited for use on most E27 pendant suspensions, like the PARTI supension. The flat cane open weave looks great with a filament or opal globe.

## **Additional information**

| Shipping Weight            | 1.1 kg                 |
|----------------------------|------------------------|
| Shipping Carton Dimensions | 34.0 × 38.0 × 38.0 cm  |
| Brand                      | EARTH LIGHTING         |
| Colour                     | NATURAL                |
| Globe Qty                  | 1                      |
| Globe Type                 | E27                    |
| Max. Wattage               | 60W                    |
| Globe Included             | NO                     |
| Recommended Globe          | A-LED-23704227         |
| Voltage                    | 240V                   |
| Overall Height             | 31                     |
| Overall Width              | 36                     |
| Overall Depth              | 36                     |
| Fitting Height             | 31                     |
| Fitting Diameter           | 36                     |
| Fitting Material           | Rattan Cane            |
| Shade Fitting Type         | 43mm Top Shade Fitting |
| Supplier Code              | OL64463                |
| UPI                        | 9324879218290          |