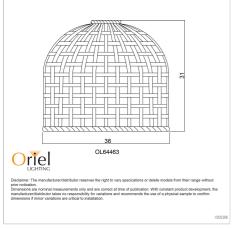

## **BATUR SHADE**

SKU:OL64463

The Batur hand woven shade is suited for use on most E27 pendant suspensions, like the PARTI supension. The flat cane open weave looks great with a filament or opal globe.

## **Additional information**

| Shipping Weight            | 1.1 kg                 |
|----------------------------|------------------------|
| Shipping Carton Dimensions | 34.0 × 38.0 × 38.0 cm  |
| Brand                      | EARTH LIGHTING         |
| Colour                     | NATURAL                |
| Globe Qty                  | 1                      |
| Globe Type                 | E27                    |
| Max. Wattage               | 60W                    |
| Globe Included             | NO                     |
| Recommended Globe          | A-LED-23704227         |
| Voltage                    | 240V                   |
| Overall Height             | 31                     |
| Overall Width              | 36                     |
| Overall Depth              | 36                     |
| Fitting Height             | 31                     |
| Fitting Diameter           | 36                     |
| Fitting Material           | Rattan Cane            |
| Shade Fitting Type         | 43mm Top Shade Fitting |
| Supplier Code              | OL64463                |
| UPI                        | 9324879218290          |