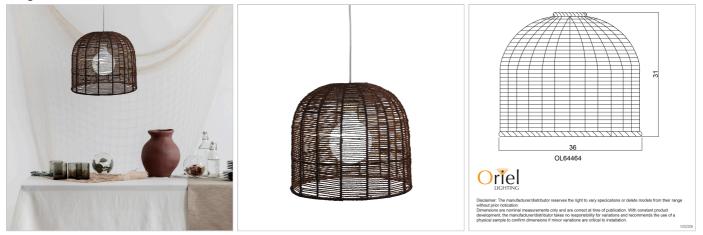

## **POPPA SHADE**

SKU:OL64464

The Poppa hand woven shade is suited for use on most E27 pendant suspensions, like the PARTI supension. The dark brown open weave looks great with a filament or opal bulb.

### Additional information

| Shipping Weight             | 1.3 kg                  |
|-----------------------------|-------------------------|
| Shipping Carton Dimensions  | 37.0 × 37.0 × 34.0 cm   |
| Brand                       | EARTH LIGHTING          |
| Colour                      | Brown                   |
| Globe Qty                   | 1                       |
| Globe Type                  | E27                     |
| Max. Wattage                | 60W                     |
| Globe Included              | NO                      |
| Recommended Globe           | A-LED-24706240          |
| Voltage                     | 240V                    |
| Indoor / Outdoor / Alfresco | Indoor                  |
| Overall Height              | 31                      |
| Overall Width               | 36                      |
| Overall Depth               | 36                      |
| Fitting Height              | 31                      |
| Fitting Diameter            | 36                      |
| Fitting Material            | String                  |
| Shade Fitting Type          | 43mm E27 Top Shade Ring |
| PLU                         | 76356                   |

## Images

Unless stated, fittings do not include globes (bulbs). No representations are made as to the suitability of this product for your application. All fixed lights (other than DIY lights) should be installed by a licensed electrical contractor. Due to continuing product development, some specifications may change over time. Refer to our detailed Terms and Conditions, online at: www.oriel-lighting.com.au | Details and specifications are current at the time of printing, and with constant product development, subject to change.