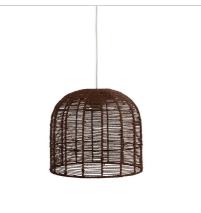

## **POPPA SHADE**

SKU:OL64464

The Poppa hand woven shade is suited for use on most E27 pendant suspensions, like the PARTI supension. The dark brown open weave looks great with a filament or opal bulb.

### Additional information

| Shipping Weight             | 1.3 kg                  |
|-----------------------------|-------------------------|
| Shipping Carton Dimensions  | 37.0 × 37.0 × 34.0 cm   |
| Brand                       | EARTH LIGHTING          |
| Colour                      | Brown                   |
| Globe Qty                   | 1                       |
| Globe Type                  | E27                     |
| Max. Wattage                | 60W                     |
| Globe Included              | NO                      |
| Recommended Globe           | A-LED-24706240          |
| Voltage                     | 240V                    |
| Indoor / Outdoor / Alfresco | Indoor                  |
| Overall Height              | 31                      |
| Overall Width               | 36                      |
| Overall Depth               | 36                      |
| Fitting Height              | 31                      |
| Fitting Diameter            | 36                      |
| Fitting Material            | String                  |
| Shade Fitting Type          | 43mm E27 Top Shade Ring |
| PLU                         | 76356                   |