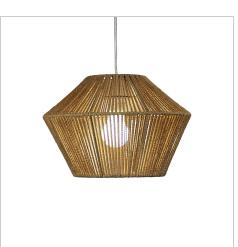

## **PADANG 33 SHADE**

SKU:OL64485/33

The PADANG is hand crafted from paper string and is part of our Earth Lighting range. Perfectly suited for use with the PARTI suspension, available separately.