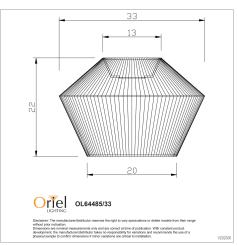

## **Additional information**

| Shipping Weight                   | 1.5 kg                |
|-----------------------------------|-----------------------|
| <b>Shipping Carton Dimensions</b> | 24.0 × 32.0 × 32.0 cm |
| Name                              | PADANG_33_SHADE       |
| Brand                             | EARTH LIGHTING        |
| Colour                            | NATURAL               |
| Globe Qty                         | 1                     |
| Globe Type                        | E27                   |
| Max. Wattage                      | 60W                   |
| Globe Included                    | NO                    |
| Recommended Globe                 | A-LED-23704227        |
| Voltage                           | 240V                  |
| Indoor / Outdoor / Alfresco       | Indoor                |
| Overall Height                    | 22                    |
| Overall Width                     | 33                    |
| Overall Depth                     | 33                    |
| Fitting Height                    | 22                    |
| Fitting Diameter                  | 33                    |

| Lamp Shade Bottom Dim  | 20                                                    |
|------------------------|-------------------------------------------------------|
| Shade Fitting Type     | 43mm Top Shade Fitting                                |
| Primary Material       | PAPER STRING                                          |
| PLU                    | 76172                                                 |
| Supplier Code          | OL64485/33                                            |
| UPI                    | 9324879219655                                         |
| Electrician To Install | DIY shade – installed on existing cord set or fitting |
| Warranty / Guarantee   | 12 Month Replacement Guarantee                        |