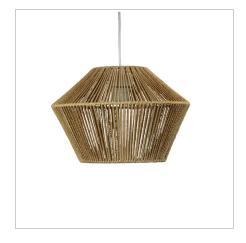

## **PADANG 33 SHADE**

SKU:OL64485/33

The PADANG is hand crafted from paper string and is part of our Earth Lighting range. Perfectly suited for use with the PARTI suspension, available separately.