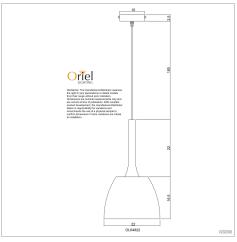

## **Additional information**

| Shipping Weight            | 1.2 kg                |
|----------------------------|-----------------------|
| Shipping Carton Dimensions | 28.0 × 28.0 × 35.0 cm |
| Brand                      | Oriel Lighting        |
| Colour                     | White                 |
| Globe Qty                  | 1                     |
| Globe Type                 | E27                   |
| Max. Wattage               | 60W                   |
| Globe Included             | NO                    |
| Recommended Globe          | A-LED-21706240        |
| Voltage                    | 240V                  |
| Overall Height             | 220                   |
| Overall Width              | 22                    |
| Overall Depth              | 22                    |
| Fitting Height             | 39                    |
| Fitting Canopy             | 10                    |
| Fitting Diameter           | 22                    |
| Fitting Suspension         | 180                   |