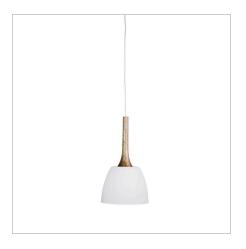

## MALT.22

SKU:OL64822WH

A stylish piece in our urban lighting range, the MALT pendant is available in other sizes and two colours, making it suitable for clustering together. Matt painted finish, cloth covered cord and real timber features complete the look. The Malt shade has a white inner, providing better light reflection onto your surface. Ideal for use with an LED globe.