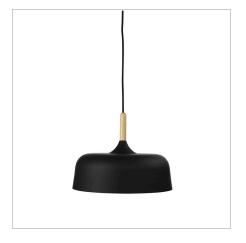

## **MALT.32**

SKU:OL64832BK

A stylish piece in our urban lighting range, the MALT pendant is available in other sizes and two colours, making it suitable for clustering together. Matt painted finish, cloth covered cord and real timber features complete the look. The Malt shade has a white inner, providing better light reflection onto your surface. Ideal for use with an LED globe.

## **Images**

Unless stated, fittings do not include globes (bulbs). No representations are made as to the suitability of this product for your application. All fixed lights (other than DIY lights) should be installed by a licensed electrical contractor. Due to continuing product development, some specifications may change over time. Refer to our detailed Terms and Conditions, online at: www.oriel-lighting.com.au | Details and specifications are current at the time of printing, and with constant product development, subject to change.