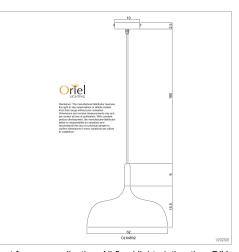

## **Additional information**

| Shipping Weight            | 2.5 kg                |
|----------------------------|-----------------------|
| Shipping Carton Dimensions | 25.0 × 36.0 × 36.0 cm |
| Brand                      | Oriel Lighting        |
| Colour                     | BLACK                 |
| Globe Qty                  | 1                     |
| Globe Type                 | E27                   |
| Max. Wattage               | 60W                   |
| Globe Included             | NO                    |
| Recommended Globe          | A-LED-21706240        |
| Voltage                    | 240V                  |
| Overall Height             | 207                   |
| Overall Width              | 32                    |
| Overall Depth              | 32                    |
| Fitting Height             | 25                    |
| Fitting Canopy             | 10                    |
| Fitting Diameter           | 32                    |
| Fitting Suspension         | 180                   |