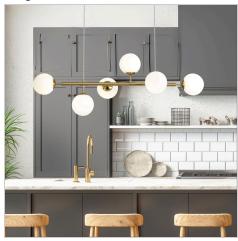

## **EVA.6 SATIN BRASS**

SKU:OL65010/6SB

The EVA 6 light pendant, a mix of modern and mid-century styles, perfect for the contemporary home. The iconic glass opal matt spheres diffuse the light perfectly. The EVA.6 comes supplied with six retrofit 4W 4000K G9 LED bulb.

## **Images**

Unless stated, fittings do not include globes (bulbs). No representations are made as to the suitability of this product for your application. All fixed lights (other than DIY lights) should be installed by a licensed electrical contractor. Due to continuing product development, some specifications may change over time. Refer to our detailed Terms and Conditions, online at: www.oriel-lighting.com.au | Details and specifications are current at the time of printing, and with constant product development, subject to change.