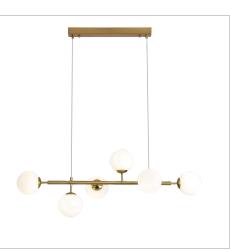

## **EVA.6 SATIN BRASS**

SKU:OL65010/6SB

The EVA 6 light pendant, a mix of modern and mid-century styles, perfect for the contemporary home. The iconic glass opal matt spheres diffuse the light perfectly. The EVA.6 comes supplied with six retrofit 4W 4000K G9 LED bulb.

## **Additional information**

|                      | 25.0 × 31.0 × 81.0 cm  Oriel Lighting |
|----------------------|---------------------------------------|
| Brand                |                                       |
|                      |                                       |
| Colour               | SATIN BRASS                           |
| Globe Qty 6          | 6                                     |
| Globe Type           | G9                                    |
| Max. Wattage 7       | 7W                                    |
| Globe Included Y     | YES                                   |
| Recommended Globe A  | A-LED-864640                          |
| Overall Height 1     | 170                                   |
| Overall Width        | 94                                    |
| Overall Depth 3      | 32                                    |
| Fitting Height 3     | 32                                    |
| Fitting Length 9     | 94                                    |
| Fitting Width 3      | 32                                    |
| Fitting Canopy L     | L45 W5 H4                             |
| Fitting Suspension 1 | 150                                   |