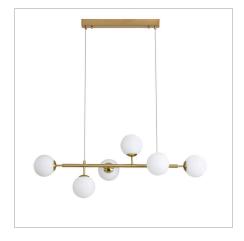

## **EVA.6 SATIN BRASS**

SKU:OL65010/6SB

The EVA 6 light pendant, a mix of modern and mid-century styles, perfect for the contemporary home. The iconic glass opal matt spheres diffuse the light perfectly. The EVA.6 comes supplied with six retrofit 4W 4000K G9 LED bulb.

## **Additional information**

|                      | 25.0 × 31.0 × 81.0 cm  Oriel Lighting |
|----------------------|---------------------------------------|
| Brand                |                                       |
|                      |                                       |
| Colour               | SATIN BRASS                           |
| Globe Qty 6          | 6                                     |
| Globe Type           | G9                                    |
| Max. Wattage 7       | 7W                                    |
| Globe Included Y     | YES                                   |
| Recommended Globe A  | A-LED-864640                          |
| Overall Height 1     | 170                                   |
| Overall Width        | 94                                    |
| Overall Depth 3      | 32                                    |
| Fitting Height 3     | 32                                    |
| Fitting Length 9     | 94                                    |
| Fitting Width 3      | 32                                    |
| Fitting Canopy L     | L45 W5 H4                             |
| Fitting Suspension 1 | 150                                   |