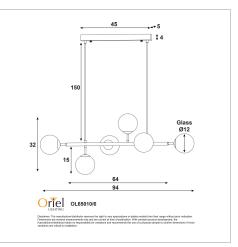

## **Additional information**

|                      | 25.0 × 31.0 × 81.0 cm  Oriel Lighting |
|----------------------|---------------------------------------|
| Brand                |                                       |
|                      |                                       |
| Colour               | SATIN BRASS                           |
| Globe Qty 6          | 6                                     |
| Globe Type           | G9                                    |
| Max. Wattage 7       | 7W                                    |
| Globe Included Y     | YES                                   |
| Recommended Globe A  | A-LED-864640                          |
| Overall Height 1     | 170                                   |
| Overall Width        | 94                                    |
| Overall Depth 3      | 32                                    |
| Fitting Height 3     | 32                                    |
| Fitting Length 9     | 94                                    |
| Fitting Width 3      | 32                                    |
| Fitting Canopy L     | L45 W5 H4                             |
| Fitting Suspension 1 | 150                                   |

| Cord / Wire Material | CLEAR PVC     |
|----------------------|---------------|
| Fitting Glass        | D12           |
| Supplier Code        | OL65010/6SB   |
| UPI                  | 9324879226967 |