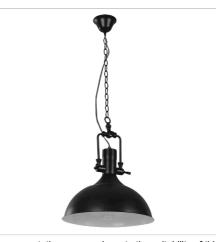

## COTTAGE

SKU:OL65401BK

Bring some cottage charm, or industrial starkness to your kitchen or meals area with the Cottage pendant. The Cottage has a white inner, providing good reflective light onto your surface. Chain and cord are easy to shorten if required.