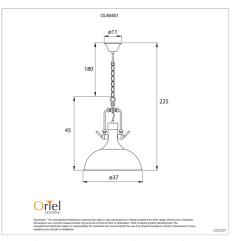

## Additional information

| Shipping Weight            | 3.7 kg                |
|----------------------------|-----------------------|
| Shipping Carton Dimensions | 43.0 × 43.0 × 36.0 cm |
| Brand                      | Oriel Lighting        |
| Colour                     | BLACK                 |
| Globe Qty                  | 1                     |
| Globe Type                 | E27                   |
| Max. Wattage               | 60W                   |
| Globe Included             | NO                    |
| Recommended Globe          | A-LED-7107240         |
| Voltage                    | 240V                  |
| Overall Height             | 225                   |
| Overall Width              | 37                    |
| Overall Depth              | 37                    |
| Fitting Height             | 45                    |
| Fitting Canopy             | 11                    |
| Fitting Diameter           | 37                    |
| Fitting Suspension         | 180                   |
| Primary Material           | METAL                 |
| IP Rating                  | IP20                  |
|                            |                       |