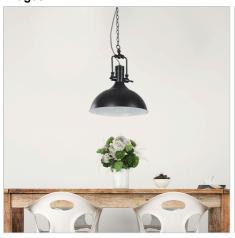

## COTTAGE

SKU:OL65401BK

Bring some cottage charm, or industrial starkness to your kitchen or meals area with the Cottage pendant. The Cottage has a white inner, providing good reflective light onto your surface. Chain and cord are easy to shorten if required.