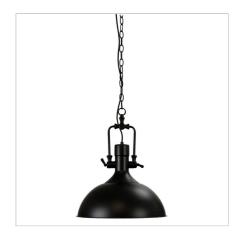

## COTTAGE

SKU:OL65401BK

Bring some cottage charm, or industrial starkness to your kitchen or meals area with the Cottage pendant. The Cottage has a white inner, providing good reflective light onto your surface. Chain and cord are easy to shorten if required.