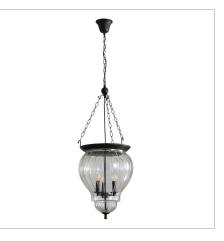

# NEWHAM

SKU:OL65623BK

Mixing vintage and contemporary design, the Newham has the ability to suit a range of interior designs. Newham features a curved, pressed glass and requires three E14 globes.