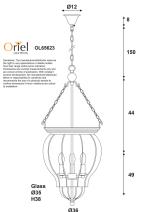

## Additional information

| Shipping Weight             | 6.7 kg                |
|-----------------------------|-----------------------|
| Shipping Carton Dimensions  | 43.0 × 43.5 × 66.0 cm |
| Brand                       | Oriel Lighting        |
| Colour                      | BLACK                 |
| Globe Qty                   | 3                     |
| Globe Type                  | E14                   |
| Max. Wattage                | 60W                   |
| Globe Included              | NO                    |
| Recommended Globe           | A-LED-25104427        |
| Indoor / Outdoor / Alfresco | Indoor                |
| Overall Height              | 251                   |
| Overall Width               | 36                    |
| Overall Depth               | 36                    |
| Fitting Height              | 93                    |
| Fitting Canopy              | D12 H8                |
| Fitting Suspension          | 150                   |
| Glass/Diffuser Material     | GLASS                 |

#### Print NEWHAM

| Fitting Glass          | D35 H38                                                    |
|------------------------|------------------------------------------------------------|
| IP Rating              | IP20                                                       |
| PLU                    | 76582                                                      |
| Supplier Code          | OL65623BK                                                  |
| UPI                    | 9324879225076                                              |
| Electrician To Install | This fitting should be installed by a licenced electrician |
| Warranty / Guarantee   | 12 Month Replacement Guarantee                             |