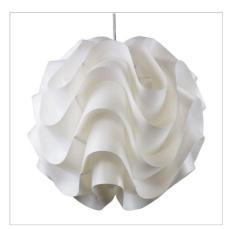

## SKU:OL67394WH

CHIC pendant is the reproduction of a timeless design. CHIC features a white, wavy poly-propylene spherical shade, with a clear cord suspension and white canopy. Available in two sizes, suitable to cluster together. Ideal for use with an opal LED globe.