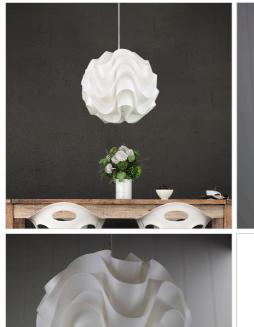

## SKU:OL67394WH

CHIC pendant is the reproduction of a timeless design. CHIC features a white, wavy poly-propylene spherical shade, with a clear cord suspension and white canopy. Available in two sizes, suitable to cluster together. Ideal for use with an opal LED globe.