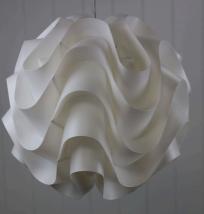

## SKU:OL67394WH

CHIC pendant is the reproduction of a timeless design. CHIC features a white, wavy poly-propylene spherical shade, with a clear cord suspension and white canopy. Available in two sizes, suitable to cluster together. Ideal for use with an opal LED globe.