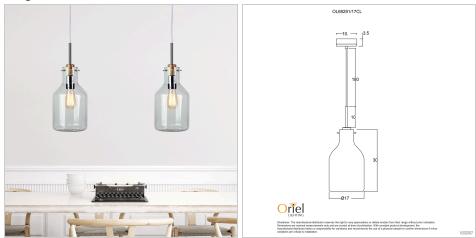

## HOLBECK.17

SKU:OL69291/17CL

The timber features of the HOLBECK.17 clear glass pendant make it a popular choice for the Scandi themed home. HOLBECK comes in a variety of shapes, allowing you to mix and match within the one area or select a favourite for your dining area and servery.

## Additional information

| Shipping Weight            | 2.1 kg                |
|----------------------------|-----------------------|
| Shipping Carton Dimensions | 36.0 × 38.0 × 26.0 cm |
| Brand                      | Oriel Lighting        |
| Colour                     | Chrome                |
| Globe Qty                  | 1                     |
| Globe Type                 | E27                   |
| Max. Wattage               | 60W                   |
| Globe Included             | NO                    |
| Recommended Globe          | A-LED-26104227        |
| Voltage                    | 240V                  |
| Overall Height             | 220                   |
| Overall Width              | 17                    |
| Overall Depth              | 17                    |
| Fitting Height             | 40                    |
| Fitting Canopy             | 10                    |
| Fitting Diameter           | 17                    |
| Fitting Suspension         | 180                   |

## 6/26/25, 12:45 PM

Print HOLBECK.17

| Glass/Diffuser Material | Clear                                                      |
|-------------------------|------------------------------------------------------------|
| Primary Material        | GLASS                                                      |
| IP Rating               | IP20                                                       |
| Supplier Code           | OL69291/17CL                                               |
| UPI                     | 9324879207133                                              |
| Electrician To Install  | This fitting should be installed by a licenced electrician |
| Warranty / Guarantee    | 12 Month Replacement Guarantee                             |