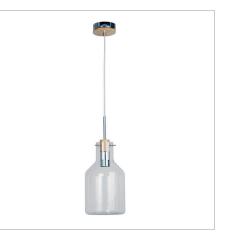

## HOLBECK.17

SKU:OL69291/17CL

The timber features of the HOLBECK.17 clear glass pendant make it a popular choice for the Scandi themed home. HOLBECK comes in a variety of shapes, allowing you to mix and match within the one area or select a favourite for your dining area and servery.

## Additional information

| Shipping Weight            | 2.1 kg                |
|----------------------------|-----------------------|
| Shipping Carton Dimensions | 36.0 × 38.0 × 26.0 cm |
| Brand                      | Oriel Lighting        |
| Colour                     | Chrome                |
| Globe Qty                  | 1                     |
| Globe Type                 | E27                   |
| Max. Wattage               | 60W                   |
| Globe Included             | NO                    |
| Recommended Globe          | A-LED-26104227        |
| Voltage                    | 240V                  |
| Overall Height             | 220                   |
| Overall Width              | 17                    |
| Overall Depth              | 17                    |
| Fitting Height             | 40                    |
| Fitting Canopy             | 10                    |
| Fitting Diameter           | 17                    |
| Fitting Suspension         | 180                   |