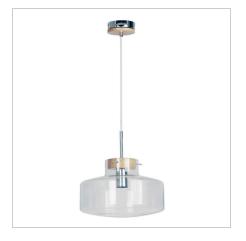

## HOLBECK.30

SKU:OL69291/30CL

The timber features of the HOLBECK.30 clear glass pendant make it a popular choice for the Scandi themed home. HOLBECK comes in a variety of shapes, allowing you to mix and match within the one area or select a favourite for your dining area and servery.