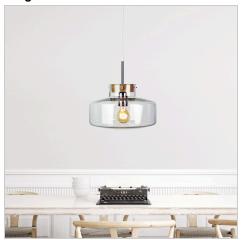

## HOLBECK.30

SKU:OL69291/30CL

The timber features of the HOLBECK.30 clear glass pendant make it a popular choice for the Scandi themed home. HOLBECK comes in a variety of shapes, allowing you to mix and match within the one area or select a favourite for your dining area and servery.