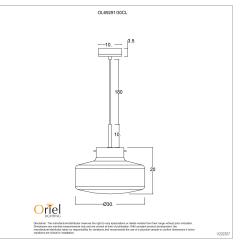

## **Additional information**

| Shipping Weight                                                         | 2.4 kg                |
|-------------------------------------------------------------------------|-----------------------|
| Shipping Carton Dimensions                                              | 39.0 × 39.0 × 40.0 cm |
| Brand                                                                   | Oriel Lighting        |
| Colour                                                                  | Chrome                |
| Globe Qty                                                               | 1                     |
| Globe Type                                                              | E27                   |
| Max. Wattage                                                            | 60W                   |
| Globe Included                                                          | NO                    |
| Recommended Globe                                                       | A-LED-21104227        |
| Voltage                                                                 | 240V                  |
| Overall Height                                                          | 210                   |
| Overall Width                                                           | 30                    |
| Overall Depth                                                           | 30                    |
| Fitting Height                                                          | 30                    |
| Fitting Canopy                                                          | 10                    |
| Fitting Diameter                                                        | 30                    |
| Fitting Suspension                                                      | 180                   |
| ://oriel-lighting.com.au/?task=printflyers&pid=4923&_wpponce=698bf35b3d |                       |