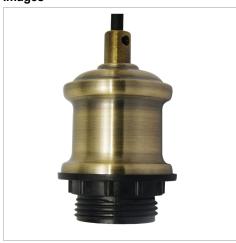

## **ALBANY CORD ANTIQUE BRASS**

SKU:OL69321AB

Create the industrial vintage look with our Albany cord suspension. Use alone with a vintage filament globe, one of our Cage accessories or vintage metal shades (Yard, Toledo or Slater). The ALBANY cord suspension in antique brass and black cloth-covered cord looks particularly good with a Slater shade in black.

## **Additional information**

| Shipping Weight            | 0.5 kg                |
|----------------------------|-----------------------|
| Shipping Carton Dimensions | 12.0 × 13.0 × 13.0 cm |
| Brand                      | Oriel Lighting        |
| Colour                     | Antique Brass         |
| Globe Qty                  | 1                     |
| Globe Type                 | E27                   |
| Max. Wattage               | 60W                   |
| Globe Included             | NO                    |
| Recommended Globe          | A-LED-7107240         |
| Voltage                    | 240V                  |
| Overall Height             | 190                   |
| Overall Width              | 10                    |
| Overall Depth              | 10                    |
| Fitting Canopy             | 10                    |
| Fitting Diameter           | 5.5                   |
| Fitting Suspension         | 180                   |
| Primary Material           | METAL                 |