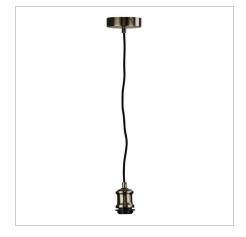

## **ALBANY CORD ANTIQUE BRASS**

SKU:OL69321AB

Create the industrial vintage look with our Albany cord suspension. Use alone with a vintage filament globe, one of our Cage accessories or vintage metal shades (Yard, Toledo or Slater). The ALBANY cord suspension in antique brass and black cloth-covered cord looks particularly good with a Slater shade in black.