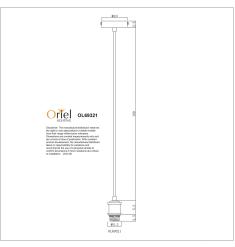

## **Additional information**

| Shipping Weight            | 0.5 kg                |
|----------------------------|-----------------------|
| Shipping Carton Dimensions | 12.0 × 13.0 × 13.0 cm |
| Brand                      | Oriel Lighting        |
| Colour                     | Antique Brass         |
| Globe Qty                  | 1                     |
| Globe Type                 | E27                   |
| Max. Wattage               | 60W                   |
| Globe Included             | NO                    |
| Recommended Globe          | A-LED-7107240         |
| Voltage                    | 240V                  |
| Overall Height             | 190                   |
| Overall Width              | 10                    |
| Overall Depth              | 10                    |
| Fitting Canopy             | 10                    |
| Fitting Diameter           | 5.5                   |
| Fitting Suspension         | 180                   |
| Primary Material           | METAL                 |