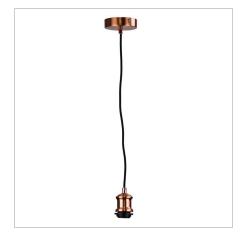

## **ALBANY CORD COPPER**

SKU:OL69321CO

Use alone with a vintage filament globe, or one of our vintage shades (Yard, Toledo or Slater). The ALBANY cord suspension in brushed Copper and black cloth-covered cord looks particularly good with a Slater shade in Copper or White. Create the industrial vintage look with our Albany cord suspension.