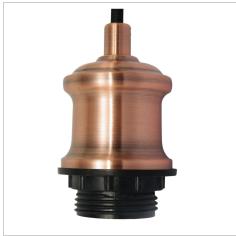

## **ALBANY CORD COPPER**

SKU:OL69321CO

Use alone with a vintage filament globe, or one of our vintage shades (Yard, Toledo or Slater). The ALBANY cord suspension in brushed Copper and black cloth-covered cord looks particularly good with a Slater shade in Copper or White. Create the industrial vintage look with our Albany cord suspension.