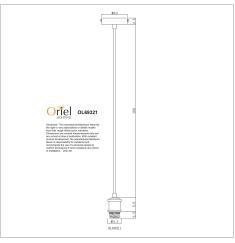

## **Additional information**

| Shipping Weight            | 0.5 kg                |
|----------------------------|-----------------------|
| Shipping Carton Dimensions | 12.0 × 13.0 × 13.0 cm |
| Brand                      | Oriel Lighting        |
| Colour                     | Copper                |
| Globe Qty                  | 1                     |
| Globe Type                 | E27                   |
| Max. Wattage               | 60W                   |
| Globe Included             | NO                    |
| Recommended Globe          | A-LED-7107240         |
| Voltage                    | 240V                  |
| Overall Height             | 190                   |
| Overall Width              | 10                    |
| Overall Depth              | 10                    |
| Fitting Canopy             | 10                    |
| Fitting Diameter           | 5.5                   |
| Fitting Suspension         | 180                   |
| Primary Material           | METAL                 |