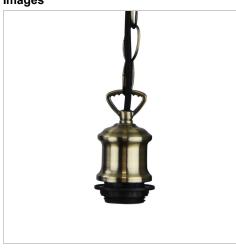

## **ALBANY CHAIN ANTIQUE BRASS**

SKU:OL69322AB

Ideally suited to our range of Industrial vintage shades (Yard or Slater), the ALBANY chain suspension in antique brass features classic embellishments and a black cloth-covered cord. Can also be used with our metal Cage or a vintage filament globe. Looks particularly striking with a SLATER shade in black.

## **Additional information**

| Shipping Weight            | 0.5 kg                |
|----------------------------|-----------------------|
| Shipping Carton Dimensions | 12.0 × 13.0 × 13.0 cm |
| Brand                      | Oriel Lighting        |
| Colour                     | Antique Brass         |
| Globe Qty                  | 1                     |
| Globe Type                 | E27                   |
| Max. Wattage               | 60W                   |
| Globe Included             | NO                    |
| Recommended Globe          | A-LED-7107240         |
| Voltage                    | 240V                  |
| Overall Height             | 170                   |
| Overall Width              | 11                    |
| Overall Depth              | 11                    |
| Fitting Canopy             | 11                    |
| Fitting Diameter           | 5.5                   |
| Fitting Suspension         | 160                   |
| Primary Material           | METAL                 |