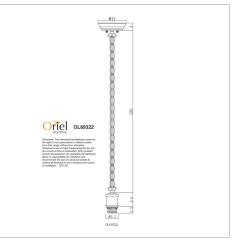

## **Additional information**

| Shipping Weight            | 0.5 kg                |
|----------------------------|-----------------------|
| Shipping Carton Dimensions | 12.0 × 13.0 × 13.0 cm |
| Brand                      | Oriel Lighting        |
| Colour                     | Antique Brass         |
| Globe Qty                  | 1                     |
| Globe Type                 | E27                   |
| Max. Wattage               | 60W                   |
| Globe Included             | NO                    |
| Recommended Globe          | A-LED-7107240         |
| Voltage                    | 240V                  |
| Overall Height             | 170                   |
| Overall Width              | 11                    |
| Overall Depth              | 11                    |
| Fitting Canopy             | 11                    |
| Fitting Diameter           | 5.5                   |
| Fitting Suspension         | 160                   |
| Primary Material           | METAL                 |