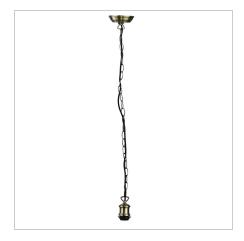

## **ALBANY CHAIN ANTIQUE BRASS**

SKU:OL69322AB

Ideally suited to our range of Industrial vintage shades (Yard or Slater), the ALBANY chain suspension in antique brass features classic embellishments and a black cloth-covered cord. Can also be used with our metal Cage or a vintage filament globe. Looks particularly striking with a SLATER shade in black.

## **Additional information**

| Shipping Weight            | 0.5 kg                |
|----------------------------|-----------------------|
| Shipping Carton Dimensions | 12.0 × 13.0 × 13.0 cm |
| Brand                      | Oriel Lighting        |
| Colour                     | Antique Brass         |
| Globe Qty                  | 1                     |
| Globe Type                 | E27                   |
| Max. Wattage               | 60W                   |
| Globe Included             | NO                    |
| Recommended Globe          | A-LED-7107240         |
| Voltage                    | 240V                  |
| Overall Height             | 170                   |
| Overall Width              | 11                    |
| Overall Depth              | 11                    |
| Fitting Canopy             | 11                    |
| Fitting Diameter           | 5.5                   |
| Fitting Suspension         | 160                   |
| Primary Material           | METAL                 |