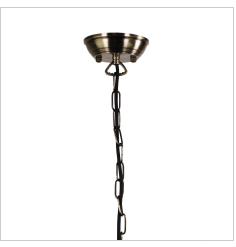

## **ALBANY CHAIN ANTIQUE BRASS**

SKU:OL69322AB

Ideally suited to our range of Industrial vintage shades (Yard or Slater), the ALBANY chain suspension in antique brass features classic embellishments and a black cloth-covered cord. Can also be used with our metal Cage or a vintage filament globe. Looks particularly striking with a SLATER shade in black.

## **Additional information**

| Shipping Weight            | 0.5 kg                |
|----------------------------|-----------------------|
| Shipping Carton Dimensions | 12.0 × 13.0 × 13.0 cm |
| Brand                      | Oriel Lighting        |
| Colour                     | Antique Brass         |
| Globe Qty                  | 1                     |
| Globe Type                 | E27                   |
| Max. Wattage               | 60W                   |
| Globe Included             | NO                    |
| Recommended Globe          | A-LED-7107240         |
| Voltage                    | 240V                  |
| Overall Height             | 170                   |
| Overall Width              | 11                    |
| Overall Depth              | 11                    |
| Fitting Canopy             | 11                    |
| Fitting Diameter           | 5.5                   |
| Fitting Suspension         | 160                   |
| Primary Material           | METAL                 |