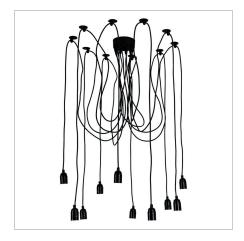

## **PHILLY 10 LIGHT Black**

SKU:OL69351BK

Random installation springs to mind when you explore the possibilities of the Philly. Great for an entry, stairs, or over your dining table, the applications are endless. Supplied as 10 light suspension, PHILLY looks best with LED or carbon filament lamps (supplied separately).