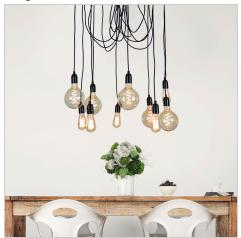

## **PHILLY 10 LIGHT Black**

SKU:OL69351BK

Random installation springs to mind when you explore the possibilities of the Philly. Great for an entry, stairs, or over your dining table, the applications are endless. Supplied as 10 light suspension, PHILLY looks best with LED or carbon filament lamps (supplied separately).