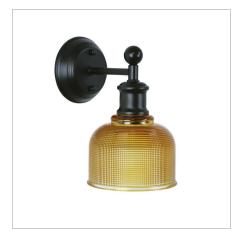

## **BRIGHTON AMBER**

SKU:OL69371AM

The subtle industrial styling of the Brighton wall light makes it well suited to many applications. The satin black metalware combines well with the obscure glass finish.