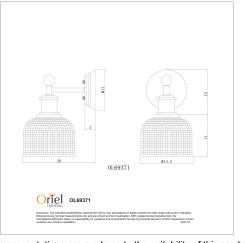

## **Additional information**

| Shipping Weight                                          | 1.4 kg                |
|----------------------------------------------------------|-----------------------|
| Shipping Carton Dimensions                               | 18.0 × 19.0 × 26.0 cm |
| Brand                                                    | Oriel Lighting        |
| Colour                                                   | BLACK                 |
| Globe Qty                                                | 1                     |
| Globe Type                                               | E27                   |
| Max. Wattage                                             | 60W                   |
| Globe Included                                           | NO                    |
| Recommended Globe                                        | A-LED-22104227        |
| Voltage                                                  | 240V                  |
| Indoor / Outdoor / Alfresco                              | Indoor                |
| Overall Height                                           | 23                    |
| Overall Width                                            | 14.5                  |
| Overall Depth                                            | 20                    |
| Fitting Height                                           | 23                    |
| Fitting Width                                            | 14.5                  |
| Fitting Backplate                                        | 11                    |
| the://orial lighting.com.gu/2task=printflyors&pid=34002& | wppapea=f407ba006a    |

| Fitting Projection     | 20                                                         |
|------------------------|------------------------------------------------------------|
| Fitting Glass          | AMBER                                                      |
| Lamp Shade Dimensions  | H120 D150                                                  |
| PLU                    | 76326                                                      |
| Supplier Code          | OL69371AM                                                  |
| UPI                    | 9324879222129                                              |
| In The Box             | 1 X WALL LIGHT, 1 X GLASS                                  |
| Electrician To Install | This fitting should be installed by a licenced electrician |
| Warranty / Guarantee   | 12 Month Replacement Guarantee                             |