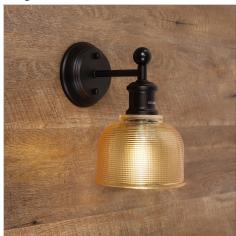

## **BRIGHTON AMBER**

SKU:OL69371AM

The subtle industrial styling of the Brighton wall light makes it well suited to many applications. The satin black metalware combines well with the obscure glass finish.