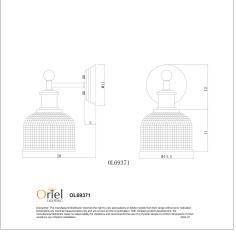

## **Additional information**

| Shipping Weight                                          | 1.4 kg                |
|----------------------------------------------------------|-----------------------|
| Shipping Carton Dimensions                               | 18.0 × 19.0 × 26.0 cm |
| Brand                                                    | Oriel Lighting        |
| Colour                                                   | BLACK                 |
| Globe Qty                                                | 1                     |
| Globe Type                                               | E27                   |
| Max. Wattage                                             | 60W                   |
| Globe Included                                           | NO                    |
| Recommended Globe                                        | A-LED-22104227        |
| Voltage                                                  | 240V                  |
| Indoor / Outdoor / Alfresco                              | Indoor                |
| Overall Height                                           | 23                    |
| Overall Width                                            | 14.5                  |
| Overall Depth                                            | 20                    |
| Fitting Height                                           | 23                    |
| Fitting Width                                            | 14.5                  |
| Fitting Backplate                                        | 11                    |
| rps://oriel-lighting.com.au/?task=printflyers&pid=34904& | wpponce=0807dhc2f5    |

| Fitting Projection     | 20                                                         |
|------------------------|------------------------------------------------------------|
| Fitting Glass          | BLUE SMOKE                                                 |
| PLU                    | 76327                                                      |
| Supplier Code          | OL69371BL                                                  |
| UPI                    | 9324879222136                                              |
| In The Box             | 1 X WALL LIGHT, 1 X GLASS                                  |
| Electrician To Install | This fitting should be installed by a licenced electrician |
| Warranty / Guarantee   | 12 Month Replacement Guarantee                             |