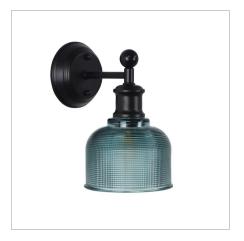

## **BRIGHTON BLUE**

SKU:OL69371BL

The subtle industrial styling of the Brighton wall light makes it well suited to many applications. The satin black metalware combines well with the obscure glass finish.

| Fitting Projection     | 20                                                         |
|------------------------|------------------------------------------------------------|
| Fitting Glass          | BLUE SMOKE                                                 |
| PLU                    | 76327                                                      |
| Supplier Code          | OL69371BL                                                  |
| UPI                    | 9324879222136                                              |
| In The Box             | 1 X WALL LIGHT, 1 X GLASS                                  |
| Electrician To Install | This fitting should be installed by a licenced electrician |
| Warranty / Guarantee   | 12 Month Replacement Guarantee                             |