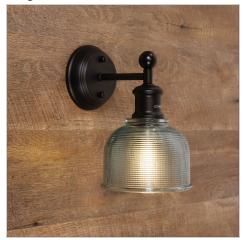

## **BRIGHTON BLUE**

SKU:OL69371BL

The subtle industrial styling of the Brighton wall light makes it well suited to many applications. The satin black metalware combines well with the obscure glass finish.