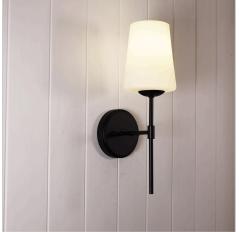

## **KINBURY BLACK**

SKU:OL69463BK

The Kinbury metal wall light features a tapered glass shade, perfect for either side of a bed head. Supplied without a bulb, this fitting requires one E27 bulb.

## **Additional information**

| Shipping Weight                                          | 1.0 kg                |
|----------------------------------------------------------|-----------------------|
| Shipping Carton Dimensions                               | 20.0 × 22.0 × 25.0 cm |
| Brand                                                    | Oriel Lighting        |
| Colour                                                   | BLACK                 |
| Globe Qty                                                | 1                     |
| Globe Type                                               | E27                   |
| Max. Wattage                                             | 60W                   |
| Globe Included                                           | NO                    |
| Recommended Globe                                        | A-LED-21706240        |
| Overall Height                                           | 38.5                  |
| Overall Width                                            | 12                    |
| Overall Depth                                            | 18                    |
| Fitting Height                                           | 38.5                  |
| Fitting Backplate                                        | 12                    |
| Fitting Projection                                       | 18                    |
| Glass/Diffuser Material                                  | opal matt glass       |
| Fitting Glass                                            | D12 H15               |
| c//orial lighting com au/2tack=printflyors 2 pid=67445 2 | wnnanco=1e0de600he    |