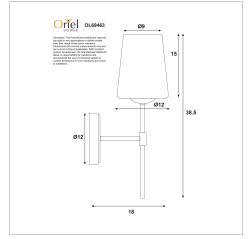

## **KINBURY BLACK**

SKU:OL69463BK

The Kinbury metal wall light features a tapered glass shade, perfect for either side of a bed head. Supplied without a bulb, this fitting requires one E27 bulb.

## **Additional information**

| Shipping Weight                                          | 1.0 kg                |
|----------------------------------------------------------|-----------------------|
| Shipping Carton Dimensions                               | 20.0 × 22.0 × 25.0 cm |
| Brand                                                    | Oriel Lighting        |
| Colour                                                   | BLACK                 |
| Globe Qty                                                | 1                     |
| Globe Type                                               | E27                   |
| Max. Wattage                                             | 60W                   |
| Globe Included                                           | NO                    |
| Recommended Globe                                        | A-LED-21706240        |
| Overall Height                                           | 38.5                  |
| Overall Width                                            | 12                    |
| Overall Depth                                            | 18                    |
| Fitting Height                                           | 38.5                  |
| Fitting Backplate                                        | 12                    |
| Fitting Projection                                       | 18                    |
| Glass/Diffuser Material                                  | opal matt glass       |
| Fitting Glass                                            | D12 H15               |
| c//orial lighting com au/2tack=printflyors 2 pid=67445 2 | wnnanco=1e0de600he    |