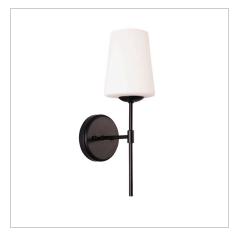

## **KINBURY BLACK**

SKU:OL69463BK

The Kinbury metal wall light features a tapered glass shade, perfect for either side of a bed head. Supplied without a bulb, this fitting requires one E27 bulb.

## **Additional information**

| Shipping Weight                                          | 1.0 kg                |
|----------------------------------------------------------|-----------------------|
| Shipping Carton Dimensions                               | 20.0 × 22.0 × 25.0 cm |
| Brand                                                    | Oriel Lighting        |
| Colour                                                   | BLACK                 |
| Globe Qty                                                | 1                     |
| Globe Type                                               | E27                   |
| Max. Wattage                                             | 60W                   |
| Globe Included                                           | NO                    |
| Recommended Globe                                        | A-LED-21706240        |
| Overall Height                                           | 38.5                  |
| Overall Width                                            | 12                    |
| Overall Depth                                            | 18                    |
| Fitting Height                                           | 38.5                  |
| Fitting Backplate                                        | 12                    |
| Fitting Projection                                       | 18                    |
| Glass/Diffuser Material                                  | opal matt glass       |
| Fitting Glass                                            | D12 H15               |
| c//orial lighting com au/2tack=printflyors 2 pid=67445 2 | wnnanco=1e0de600he    |