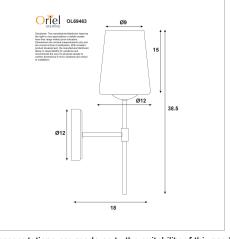

## **Additional information**

| Shipping Weight                                          | 1.0 kg                |
|----------------------------------------------------------|-----------------------|
| Shipping Carton Dimensions                               | 20.0 × 22.0 × 25.0 cm |
| Brand                                                    | Oriel Lighting        |
| Colour                                                   | Bronze                |
| Globe Qty                                                | 1                     |
| Globe Type                                               | E27                   |
| Max. Wattage                                             | 60W                   |
| Globe Included                                           | NO                    |
| Recommended Globe                                        | A-LED-21706240        |
| Voltage                                                  | 240V                  |
| Overall Height                                           | 38.5                  |
| Overall Width                                            | 12                    |
| Overall Depth                                            | 18                    |
| Fitting Height                                           | 38.5                  |
| Fitting Backplate                                        | 12                    |
| Fitting Projection                                       | 18                    |
| Glass/Diffuser Material                                  | opal matt glass       |
| or//orial lighting com au/2tack=printflyors 2 pid=752042 | f00_0000_0            |

| Fitting Glass          | D12 H15                                                    |
|------------------------|------------------------------------------------------------|
| Supplier Code          | OL69463BZ                                                  |
| UPI                    | 9324879226356                                              |
| In The Box             | 1 x bracket, 1 x glass                                     |
| Electrician To Install | This fitting should be installed by a licenced electrician |
| Warranty / Guarantee   | 12 Month Replacement Guarantee                             |