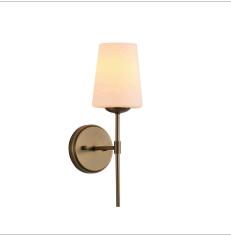

## KINBURY BRONZE

SKU:OL69463BZ

The Kinbury metal wall light features a tapered glass shade, perfect for either side of a bed head or mirror. Supplied without a bulb, this fitting requires one E27 bulb.

## **Additional information**

| Shipping Weight                                          | 1.0 kg                |
|----------------------------------------------------------|-----------------------|
| Shipping Carton Dimensions                               | 20.0 × 22.0 × 25.0 cm |
| Brand                                                    | Oriel Lighting        |
| Colour                                                   | Bronze                |
| Globe Qty                                                | 1                     |
| Globe Type                                               | E27                   |
| Max. Wattage                                             | 60W                   |
| Globe Included                                           | NO                    |
| Recommended Globe                                        | A-LED-21706240        |
| Voltage                                                  | 240V                  |
| Overall Height                                           | 38.5                  |
| Overall Width                                            | 12                    |
| Overall Depth                                            | 18                    |
| Fitting Height                                           | 38.5                  |
| Fitting Backplate                                        | 12                    |
| Fitting Projection                                       | 18                    |
| Glass/Diffuser Material                                  | opal matt glass       |
| or//orial lighting com au/2tack=printflyors 2 pid=752042 | f00_0000_0            |