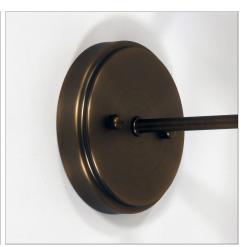

## **Additional information**

| Shipping Weight                                          | 1.0 kg                |
|----------------------------------------------------------|-----------------------|
| Shipping Carton Dimensions                               | 20.0 × 22.0 × 25.0 cm |
| Brand                                                    | Oriel Lighting        |
| Colour                                                   | Bronze                |
| Globe Qty                                                | 1                     |
| Globe Type                                               | E27                   |
| Max. Wattage                                             | 60W                   |
| Globe Included                                           | NO                    |
| Recommended Globe                                        | A-LED-21706240        |
| Voltage                                                  | 240V                  |
| Overall Height                                           | 38.5                  |
| Overall Width                                            | 12                    |
| Overall Depth                                            | 18                    |
| Fitting Height                                           | 38.5                  |
| Fitting Backplate                                        | 12                    |
| Fitting Projection                                       | 18                    |
| Glass/Diffuser Material                                  | opal matt glass       |
| or//orial lighting com au/2tack=printflyors 2 pid=752042 | f00_0000_0            |

| Fitting Glass          | D12 H15                                                    |
|------------------------|------------------------------------------------------------|
| Supplier Code          | OL69463BZ                                                  |
| UPI                    | 9324879226356                                              |
| In The Box             | 1 x bracket, 1 x glass                                     |
| Electrician To Install | This fitting should be installed by a licenced electrician |
| Warranty / Guarantee   | 12 Month Replacement Guarantee                             |