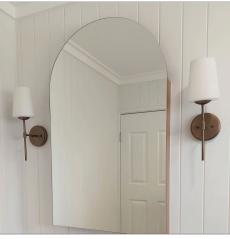

## KINBURY BRONZE

SKU:OL69463BZ

The Kinbury metal wall light features a tapered glass shade, perfect for either side of a bed head or mirror. Supplied without a bulb, this fitting requires one E27 bulb.