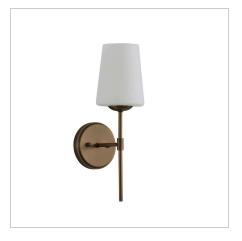

## KINBURY BRONZE

SKU:OL69463BZ

The Kinbury metal wall light features a tapered glass shade, perfect for either side of a bed head or mirror. Supplied without a bulb, this fitting requires one E27 bulb.

## **Additional information**

| Shipping Weight                                          | 1.0 kg                |
|----------------------------------------------------------|-----------------------|
| Shipping Carton Dimensions                               | 20.0 × 22.0 × 25.0 cm |
| Brand                                                    | Oriel Lighting        |
| Colour                                                   | Bronze                |
| Globe Qty                                                | 1                     |
| Globe Type                                               | E27                   |
| Max. Wattage                                             | 60W                   |
| Globe Included                                           | NO                    |
| Recommended Globe                                        | A-LED-21706240        |
| Voltage                                                  | 240V                  |
| Overall Height                                           | 38.5                  |
| Overall Width                                            | 12                    |
| Overall Depth                                            | 18                    |
| Fitting Height                                           | 38.5                  |
| Fitting Backplate                                        | 12                    |
| Fitting Projection                                       | 18                    |
| Glass/Diffuser Material                                  | opal matt glass       |
| or//orial lighting com au/2tack=printflyors 2 pid=752042 | f00_0000_0            |