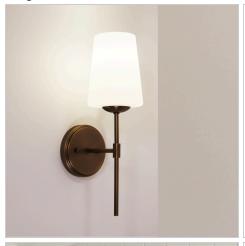

## KINBURY BRONZE

SKU:OL69463BZ

The Kinbury metal wall light features a tapered glass shade, perfect for either side of a bed head or mirror. Supplied without a bulb, this fitting requires one E27 bulb.

## **Additional information**

| Shipping Weight                                          | 1.0 kg                |
|----------------------------------------------------------|-----------------------|
| Shipping Carton Dimensions                               | 20.0 × 22.0 × 25.0 cm |
| Brand                                                    | Oriel Lighting        |
| Colour                                                   | Bronze                |
| Globe Qty                                                | 1                     |
| Globe Type                                               | E27                   |
| Max. Wattage                                             | 60W                   |
| Globe Included                                           | NO                    |
| Recommended Globe                                        | A-LED-21706240        |
| Voltage                                                  | 240V                  |
| Overall Height                                           | 38.5                  |
| Overall Width                                            | 12                    |
| Overall Depth                                            | 18                    |
| Fitting Height                                           | 38.5                  |
| Fitting Backplate                                        | 12                    |
| Fitting Projection                                       | 18                    |
| Glass/Diffuser Material                                  | opal matt glass       |
| or//orial lighting com au/2tack=printflyors 2 pid=752042 | f00_0000_0            |