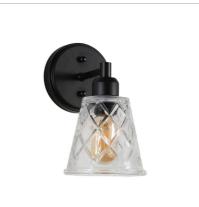

## DRAM WALL LIGHT CLEAR

SKU:OL69491CL

Add a touch of sophistication and vintage appeal with the DRAM wall light. The subtle styling of the diamond pattern glass and satin black metalware makes it well suited to many applications. Recommended for use with a filament globe (available separately).

## Additional information

| Shipping Weight             | 1.2 kg                |
|-----------------------------|-----------------------|
| Shipping Carton Dimensions  | 17.0 × 18.0 × 29.0 cm |
| Brand                       | Oriel Lighting        |
| Colour                      | Clear                 |
| Globe Qty                   | 1                     |
| Globe Type                  | E27                   |
| Max. Wattage                | 60W                   |
| Globe Included              | NO                    |
| Recommended Globe           | A-LED-21104227        |
| Indoor / Outdoor / Alfresco | Indoor                |
| Overall Height              | 23                    |
| Overall Width               | 14                    |
| Overall Depth               | 18                    |
| Fitting Backplate           | D12 P3                |
| Glass/Diffuser Material     | Clear Glass           |
| Fitting Glass               | H13 TD8 BD14          |
| Supplier Code               | OL69491CL             |
| UPI                         | 9324879227568         |