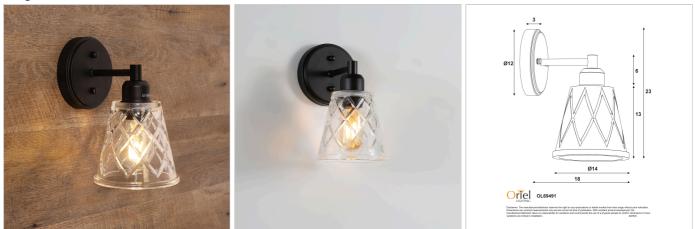

## Additional information

| Shipping Weight             | 1.2 kg                |
|-----------------------------|-----------------------|
| Shipping Carton Dimensions  | 17.0 × 18.0 × 29.0 cm |
| Brand                       | Oriel Lighting        |
| Colour                      | Clear                 |
| Globe Qty                   | 1                     |
| Globe Type                  | E27                   |
| Max. Wattage                | 60W                   |
| Globe Included              | NO                    |
| Recommended Globe           | A-LED-21104227        |
| Indoor / Outdoor / Alfresco | Indoor                |
| Overall Height              | 23                    |
| Overall Width               | 14                    |
| Overall Depth               | 18                    |
| Fitting Backplate           | D12 P3                |
| Glass/Diffuser Material     | Clear Glass           |
| Fitting Glass               | H13 TD8 BD14          |
| Supplier Code               | OL69491CL             |
| UPI                         | 9324879227568         |

| In The Box           | 1 x glass + 1 x bracket        |
|----------------------|--------------------------------|
| Warranty / Guarantee | 12 Month Replacement Guarantee |

Images

Unless stated, fittings do not include globes (bulbs). No representations are made as to the suitability of this product for your application. All fixed lights (other than DIY lights) should be installed by a licensed electrical contractor. Due to continuing product development, some specifications may change over time. Refer to our detailed Terms and Conditions, online at: www.oriel-lighting.com.au | Details and specifications are current at the time of printing, and with constant product development, subject to change.