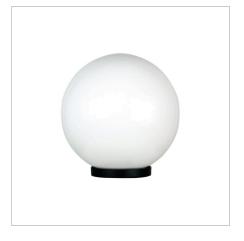

## **GALACTIC 25**

SKU:OL7010/25OP

Galactic opal acrylic outdoor post top is available in six sizes from 20-50cm in diameter. Supplied complete with a black ABS plastic base which fits onto a 60mm (outside diameter) post. Posts and pillar-mount or wall-mount accessories are available separately. Galactic has an E27 ceramic lampholder.