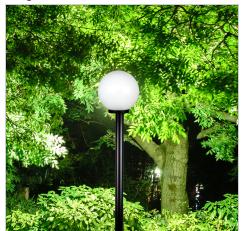

## **GALACTIC 25**

SKU:OL7010/25OP

Galactic opal acrylic outdoor post top is available in six sizes from 20-50cm in diameter. Supplied complete with a black ABS plastic base which fits onto a 60mm (outside diameter) post. Posts and pillar-mount or wall-mount accessories are available separately. Galactic has an E27 ceramic lampholder.