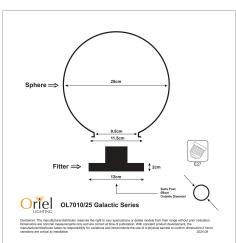

## **Additional information**

| Shipping Weight                                                           | 0.8 kg                |
|---------------------------------------------------------------------------|-----------------------|
| Shipping Carton Dimensions                                                | 27.0 × 27.0 × 28.0 cm |
| Brand                                                                     | Oriel Lighting        |
| Colour                                                                    | Opal                  |
| Globe Qty                                                                 | 1                     |
| Globe Type                                                                | E27                   |
| Max. Wattage                                                              | 60W                   |
| Globe Included                                                            | NO                    |
| Recommended Globe                                                         | A-LED-7107240         |
| Voltage                                                                   | 240V                  |
| Overall Height                                                            | 25                    |
| Overall Width                                                             | 25                    |
| Overall Depth                                                             | 25                    |
| Fitting Backplate                                                         | 12.5                  |
| Fitting Diameter                                                          | 25                    |
| Fitting Other Dimension                                                   | Fits Post 6cm         |
| Primary Material                                                          | ACRYLIC               |
| ··//orial_lighting.com.au/2task=printflyers&nid=375/1&_wppopce=808/071d53 |                       |