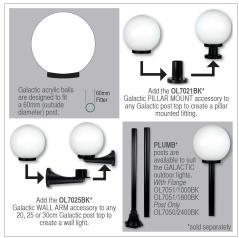

## **GALACTIC 25**

SKU:OL7010/25OP

Galactic opal acrylic outdoor post top is available in six sizes from 20-50cm in diameter. Supplied complete with a black ABS plastic base which fits onto a 60mm (outside diameter) post. Posts and pillar-mount or wall-mount accessories are available separately. Galactic has an E27 ceramic lampholder.